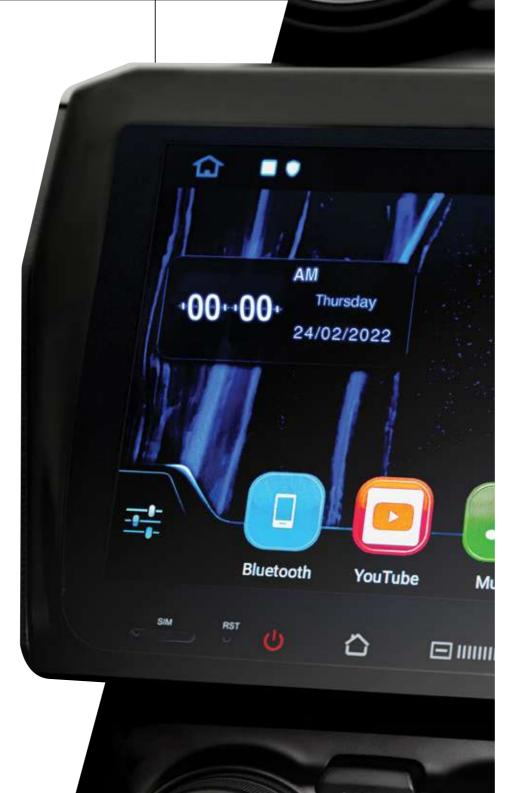

## ABSOLUTE CONTROL WITH HEIGHT ADJUSTMENT

Pull up or push down the adjustment lever to raise or lower the seat according to your preference.

Enjoy music and respond to or make calls conveniently, connect your phone to the infotainment system through Bluetooth.

### **NAVIGATION SYSTEM**

Explore new routes with your Suzuki Swift's navigation system. Always know where you are and where you're headed.

### INDEPENDENT SIM CONNECTION

Give your Suzuki Swift its own connection, without any hassle and complicated controls. Simply add a sim to the infotainment system.

### 9 INCH SCREEN

Sporting the largest screen in the category, 9 inches of screen-real-estate means a clearer, enhanced display.

### MORE WIRELESS CONNECTIONS AND SCREEN MIRRORING

Functions beyond just music and calling, connect your Android or Apple smartphones to the infotainment system for screen mirroring.

### **ULTRA-SMOOTH SPEEDY EXPERIENCE**

Octa-core processor with 4GB RAM