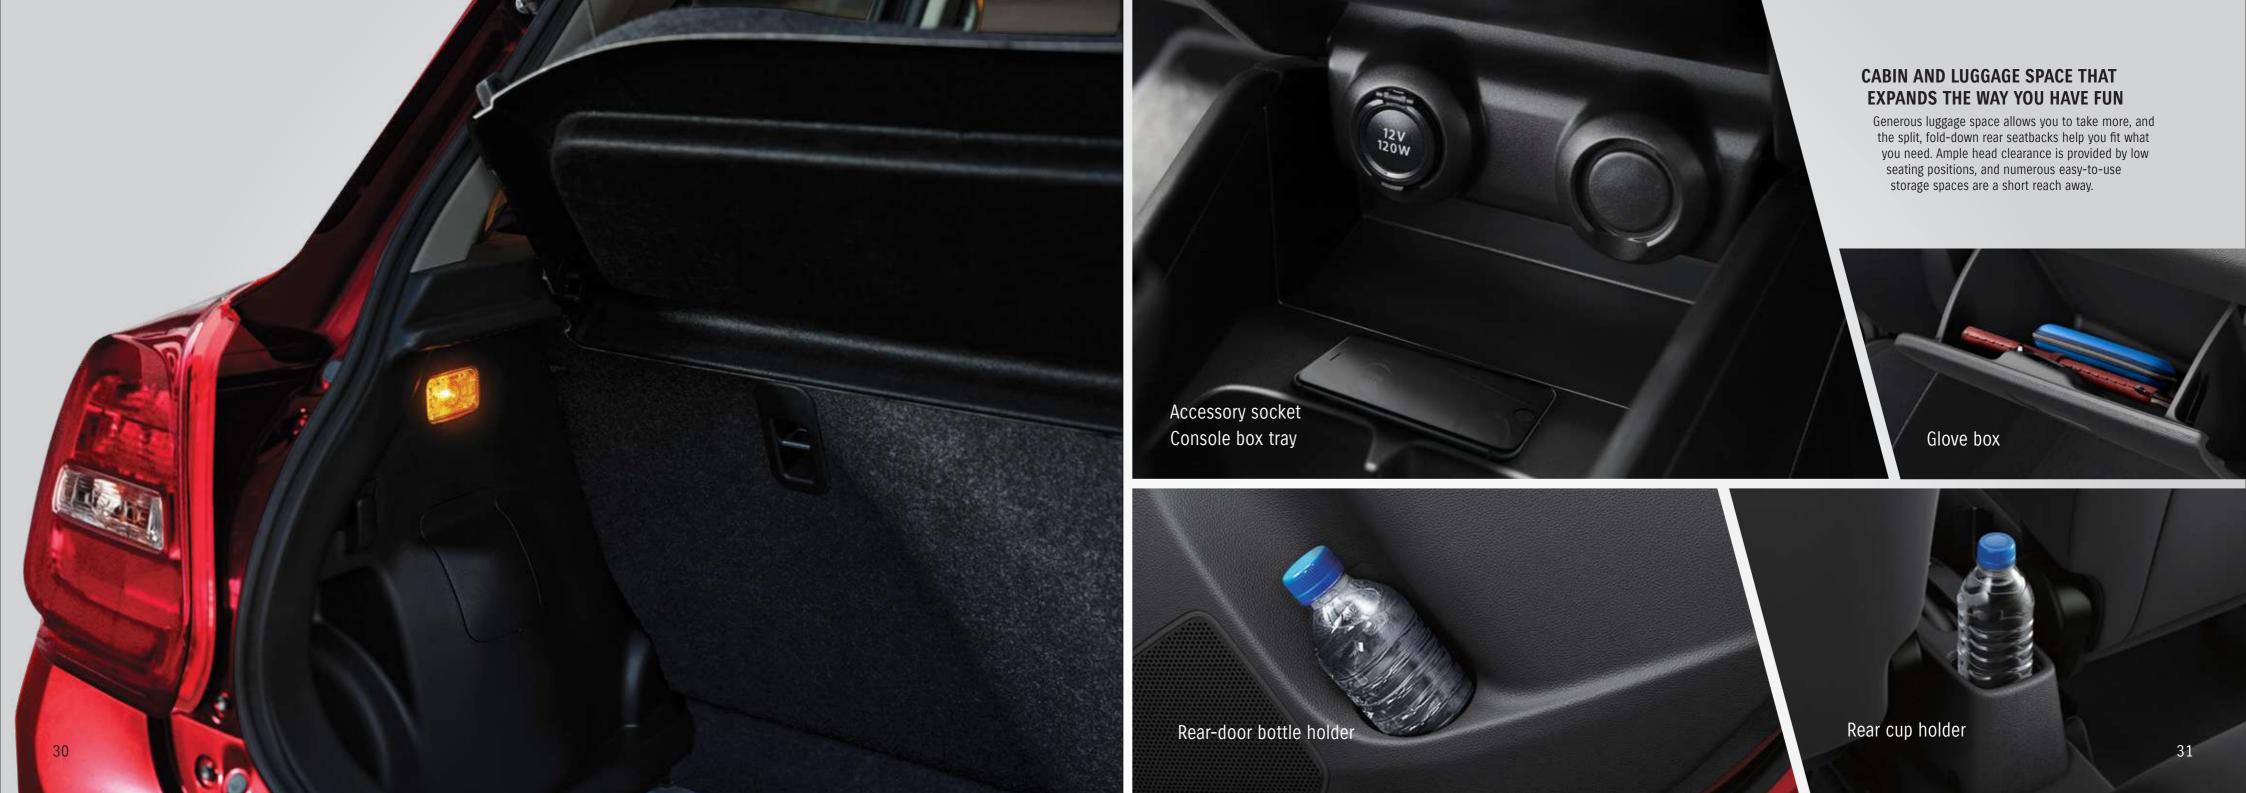

## ABSOLUTE CONTROL WITH HEIGHT ADJUSTMENT

Pull up or push down the adjustment lever to raise or lower the seat according to your preference.

Enjoy music and respond to or make calls conveniently, connect your phone to the infotainment system through Bluetooth.

| Variant                                                                                                                                              |                                                                                                                                                       | GL                                                       | GL (CVT)                                                 | GLX (CVT)                                                |
|------------------------------------------------------------------------------------------------------------------------------------------------------|-------------------------------------------------------------------------------------------------------------------------------------------------------|----------------------------------------------------------|----------------------------------------------------------|----------------------------------------------------------|
| Cruise control                                                                                                                                       |                                                                                                                                                       | -                                                        | -                                                        | S                                                        |
| Sports mode                                                                                                                                          |                                                                                                                                                       | -                                                        | S                                                        | S                                                        |
|                                                                                                                                                      | Front Speakers x 2                                                                                                                                    | S                                                        | S                                                        | S                                                        |
| Audio                                                                                                                                                | Rear Speakers x 2                                                                                                                                     | -                                                        | -                                                        | S                                                        |
|                                                                                                                                                      | Antenna (Roof) Micropole                                                                                                                              | S                                                        | S                                                        | S                                                        |
| Kaulaaa aatuu                                                                                                                                        | Remote control door opening / locks                                                                                                                   | S                                                        | S                                                        | S                                                        |
| Keyless entry                                                                                                                                        | Smart keyless entery                                                                                                                                  | -                                                        | -                                                        | S                                                        |
| Keyless push start                                                                                                                                   |                                                                                                                                                       | -                                                        | -                                                        | S                                                        |
| Interior                                                                                                                                             |                                                                                                                                                       |                                                          |                                                          |                                                          |
| Door bottle holders                                                                                                                                  | Front Door (1000ml)                                                                                                                                   | S                                                        | S                                                        | S                                                        |
| Soc. Bottle Holdeld                                                                                                                                  | Rear door (600ml)                                                                                                                                     | S                                                        | S                                                        | S                                                        |
| Door trim pocket                                                                                                                                     | Front/Rear                                                                                                                                            | S                                                        | S                                                        | S                                                        |
| Inside door handle                                                                                                                                   | Chrome plating                                                                                                                                        | -                                                        | -                                                        | S                                                        |
| Gear Shift knob                                                                                                                                      | With ornament                                                                                                                                         | Piano Black                                              | Piano Black                                              | Piano Black                                              |
| Inside rearview mirror                                                                                                                               | Manual dimming                                                                                                                                        | S                                                        | S                                                        | S                                                        |
| Foot rest                                                                                                                                            | Driver                                                                                                                                                | -                                                        | S                                                        | S                                                        |
| Cup holder                                                                                                                                           | Front                                                                                                                                                 | 2                                                        | 2                                                        | 2                                                        |
| oup notaci                                                                                                                                           | Rear                                                                                                                                                  | 1                                                        | 1                                                        | 1                                                        |
| Luggage area light                                                                                                                                   |                                                                                                                                                       | S                                                        | S                                                        | S                                                        |
| Accessory socket                                                                                                                                     |                                                                                                                                                       | S                                                        | S                                                        | S                                                        |
| Sun visor                                                                                                                                            | Driver & Passenger: with ticket holder and varity mirror                                                                                              | S                                                        | S                                                        | S                                                        |
| Room lamp                                                                                                                                            | Roof Front (3-position)                                                                                                                               | S                                                        | S                                                        | S                                                        |
| Seats                                                                                                                                                |                                                                                                                                                       |                                                          |                                                          |                                                          |
| Front Seat                                                                                                                                           | Headrest                                                                                                                                              | Separate Type                                            | Separate Type                                            | Separate Type                                            |
| Front Seat                                                                                                                                           | Height adjuster (Driver)                                                                                                                              | S                                                        | S                                                        | S                                                        |
| Rear Seat                                                                                                                                            | Headrest                                                                                                                                              | S                                                        | S                                                        | S                                                        |
|                                                                                                                                                      |                                                                                                                                                       |                                                          |                                                          |                                                          |
| Safety and Security                                                                                                                                  |                                                                                                                                                       |                                                          |                                                          |                                                          |
| Safety and Security Childproof rear door locks                                                                                                       | Rear door                                                                                                                                             | S                                                        | S                                                        | S                                                        |
|                                                                                                                                                      | Rear door                                                                                                                                             | S<br>S                                                   | S<br>S                                                   | S<br>S                                                   |
| Childproof rear door locks<br>Rear Seat ISOFIX Anchor                                                                                                | Rear door  Driver                                                                                                                                     | S<br>S                                                   |                                                          | S<br>S                                                   |
| Childproof rear door locks                                                                                                                           |                                                                                                                                                       | S                                                        | S                                                        | S                                                        |
| Childproof rear door locks<br>Rear Seat ISOFIX Anchor                                                                                                | Driver                                                                                                                                                | S<br>S                                                   | S<br>S                                                   | S<br>S                                                   |
| Childproof rear door locks<br>Rear Seat ISOFIX Anchor<br>Front airbag                                                                                | Driver<br>Passenger                                                                                                                                   | S<br>S<br>S                                              | S<br>S<br>S                                              | S<br>S<br>S                                              |
| Childproof rear door locks Rear Seat ISOFIX Anchor Front airbag Side airbags                                                                         | Driver<br>Passenger                                                                                                                                   | \$<br>\$<br>\$<br>\$                                     | \$<br>\$<br>\$<br>\$                                     | \$<br>\$<br>\$<br>\$                                     |
| Childproof rear door locks Rear Seat ISOFIX Anchor Front airbag Side airbags Curtain airbags                                                         | Driver<br>Passenger                                                                                                                                   | \$<br>\$<br>\$<br>\$<br>\$                               | \$<br>\$<br>\$<br>\$<br>\$                               | \$<br>\$<br>\$<br>\$<br>\$                               |
| Childproof rear door locks Rear Seat ISOFIX Anchor Front airbag Side airbags Curtain airbags ABS with EBD                                            | Driver<br>Passenger                                                                                                                                   | \$ \$ \$ \$ \$ \$ \$ \$ \$ \$ \$ \$ \$ \$ \$ \$ \$       | \$ \$ \$ \$ \$ \$ \$ \$ \$ \$ \$ \$ \$ \$ \$ \$ \$ \$ \$ | \$ \$ \$ \$ \$ \$ \$ \$ \$ \$ \$ \$ \$ \$ \$ \$ \$ \$ \$ |
| Childproof rear door locks Rear Seat ISOFIX Anchor Front airbag Side airbags Curtain airbags ABS with EBD ESP                                        | Driver Passenger Front                                                                                                                                | \$ \$ \$ \$ \$ \$ \$ \$ \$ \$ \$ \$ \$ \$ \$ \$ \$ \$ \$ | \$ \$ \$ \$ \$ \$ \$ \$ \$ \$ \$ \$ \$ \$ \$ \$ \$ \$ \$ | \$ \$ \$ \$ \$ \$ \$ \$ \$ \$ \$ \$ \$ \$ \$ \$ \$ \$ \$ |
| Childproof rear door locks Rear Seat ISOFIX Anchor Front airbag Side airbags Curtain airbags ABS with EBD ESP Parking sensors                        | Driver Passenger Front  Rear  Driver & Passenger (3-point ELR seatbelts with force limiter and shoulder                                               | \$ \$ \$ \$ \$ \$ \$ \$ \$ \$ \$ \$ \$ \$ \$ \$ \$ \$ \$ | \$ \$ \$ \$ \$ \$ \$ \$ \$ \$ \$ \$ \$ \$ \$ \$ \$ \$ \$ | \$ \$ \$ \$ \$ \$ \$ \$ \$ \$ \$ \$ \$ \$ \$ \$ \$ \$ \$ |
| Childproof rear door locks Rear Seat ISOFIX Anchor Front airbag Side airbags Curtain airbags ABS with EBD ESP Parking sensors                        | Driver Passenger Front  Rear  Driver & Passenger (3-point ELR seatbelts with force limiter and shoulder height adjuster)                              | \$ \$ \$ \$ \$ \$ \$ \$ \$ \$ \$ \$ \$ \$ \$ \$ \$ \$ \$ | \$ \$ \$ \$ \$ \$ \$ \$ \$ \$ \$ \$ \$ \$ \$ \$ \$ \$ \$ | \$ \$ \$ \$ \$ \$ \$ \$ \$ \$ \$ \$ \$ \$ \$ \$ \$ \$ \$ |
| Childproof rear door locks Rear Seat ISOFIX Anchor Front airbag Side airbags Curtain airbags ABS with EBD ESP Parking sensors                        | Passenger Front  Rear  Driver & Passenger (3-point ELR seatbelts with force limiter and shoulder height adjuster)  Rear (3-point ELR - side & centre) | \$ \$ \$ \$ \$ \$ \$ \$ \$ \$ \$ \$ \$ \$ \$ \$ \$ \$ \$ | \$ \$ \$ \$ \$ \$ \$ \$ \$ \$ \$ \$ \$ \$ \$ \$ \$ \$ \$ | \$ \$ \$ \$ \$ \$ \$ \$ \$ \$ \$ \$ \$ \$ \$ \$ \$ \$ \$ |
| Childproof rear door locks Rear Seat ISOFIX Anchor Front airbag Side airbags Curtain airbags ABS with EBD ESP Parking sensors Seat belts             | Passenger Front  Rear  Driver & Passenger (3-point ELR seatbelts with force limiter and shoulder height adjuster)  Rear (3-point ELR - side & centre) | \$ \$ \$ \$ \$ \$ \$ \$ \$ \$ \$ \$ \$ \$ \$ \$ \$ \$ \$ | \$ \$ \$ \$ \$ \$ \$ \$ \$ \$ \$ \$ \$ \$ \$ \$ \$ \$ \$ | \$ \$ \$ \$ \$ \$ \$ \$ \$ \$ \$ \$ \$ \$ \$ \$ \$ \$ \$ |
| Childproof rear door locks Rear Seat ISOFIX Anchor Front airbag Side airbags Curtain airbags ABS with EBD ESP Parking sensors Seat belts Immobiliser | Passenger Front  Rear  Driver & Passenger (3-point ELR seatbelts with force limiter and shoulder height adjuster)  Rear (3-point ELR - side & centre) | \$ \$ \$ \$ \$ \$ \$ \$ \$ \$ \$ \$ \$ \$ \$ \$ \$ \$ \$ | \$ \$ \$ \$ \$ \$ \$ \$ \$ \$ \$ \$ \$ \$ \$ \$ \$ \$ \$ | \$ \$ \$ \$ \$ \$ \$ \$ \$ \$ \$ \$ \$ \$ \$ \$ \$ \$ \$ |