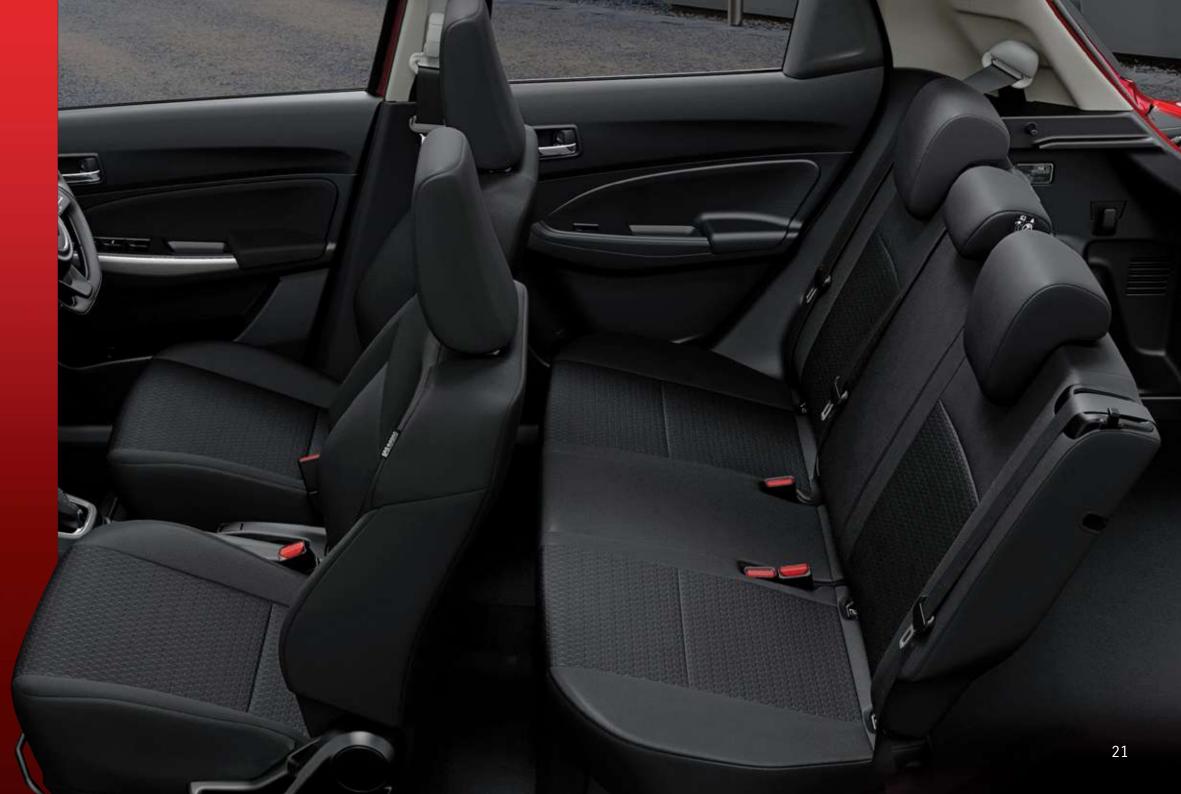

## STYLISH, FUNCTIONAL, REFINED SEATING

Slide in behind the wheel and you'll see the clean, elegant lines and attention to detail that gives a more comfortable and efficient driving experience. The cylindrical gauges, cockpit-like center console give a feeling of confidence before you even start the engine.

### SPACE THAT'S STYLISH YET SENSIBLE

An evolution in vehicle packaging allows your Swift to meet the needs of drivers who want both style and space. 265 liters of extra allowance in the cabin and luggage space goes a long way.