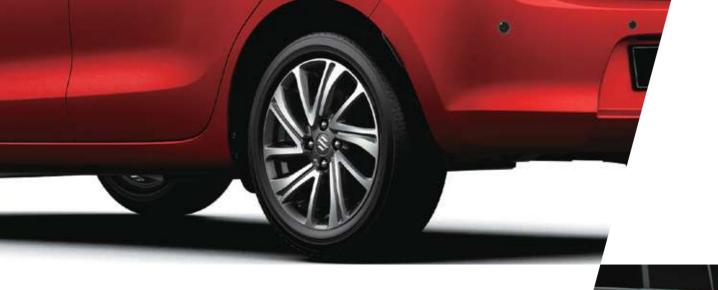

### **ALLOY WHEELS**

Polished alloys add to the appeal of your Swift, allowing the suspension to follow terrain more easily, providing you with a better grip and a sporty look.