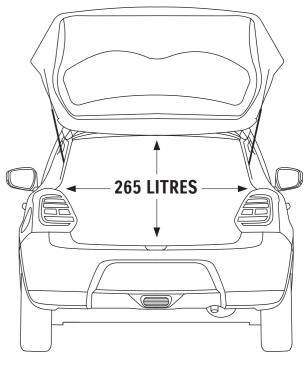

### SPACE THAT'S STYLISH YET SENSIBLE

An evolution in vehicle packaging allows your Swift to meet the needs of drivers who want both style and space. 265 liters of extra allowance in the cabin and luggage space goes a long way.