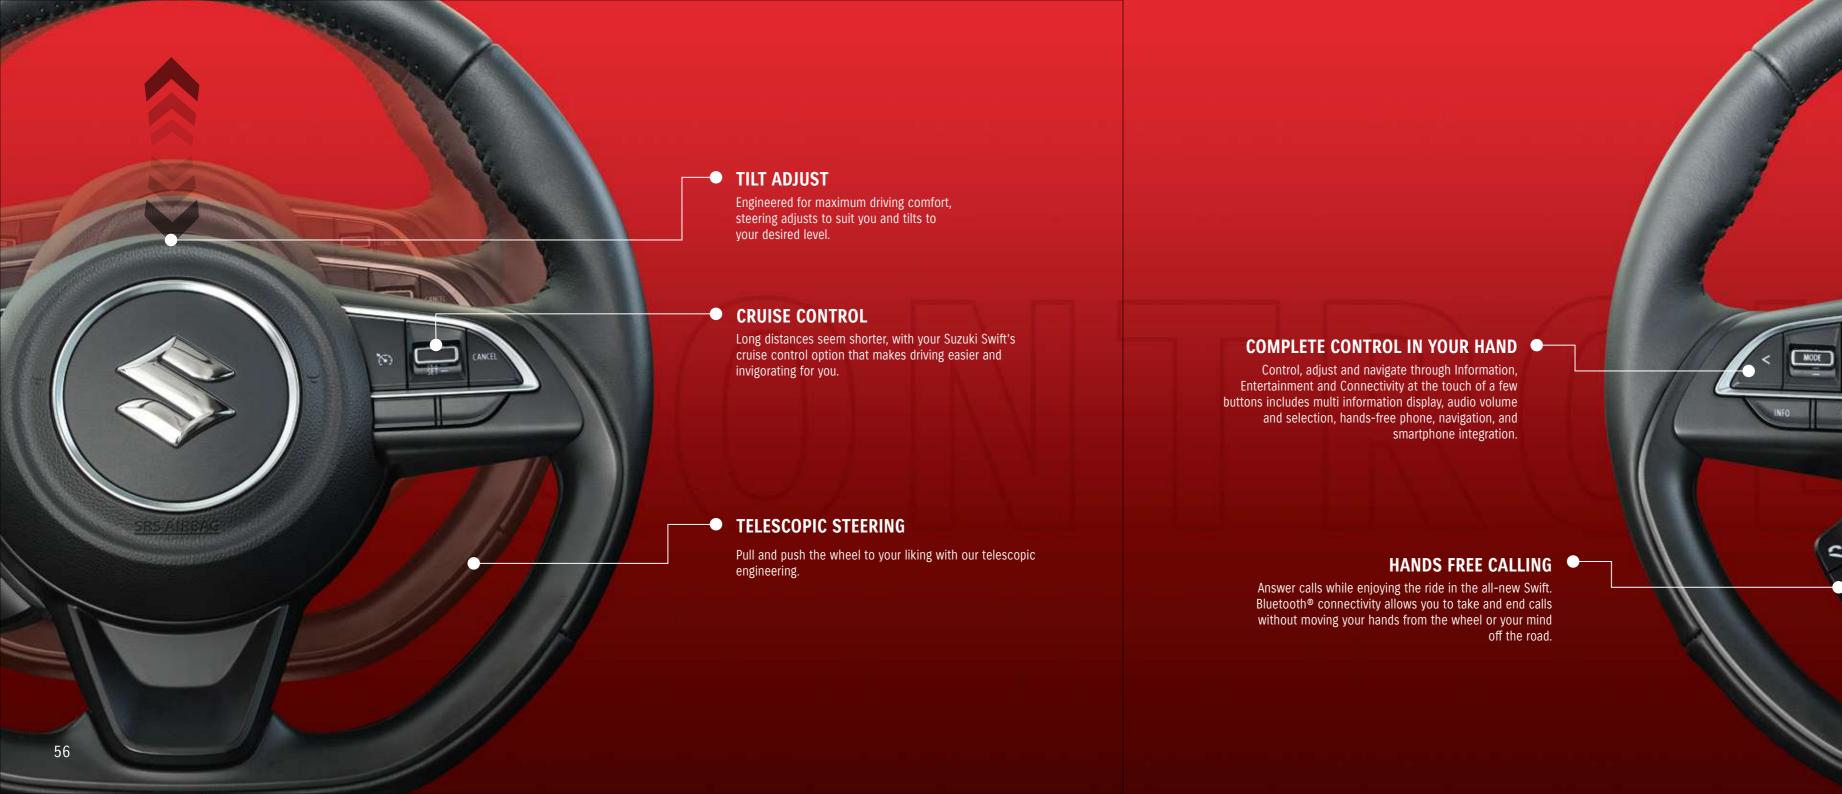

## ABSOLUTE CONTROL WITH HEIGHT ADJUSTMENT

Pull up or push down the adjustment lever to raise or lower the seat according to your preference.

Enjoy music and respond to or make calls conveniently, connect your phone to the infotainment system through Bluetooth.

### **NAVIGATION SYSTEM**

Explore new routes with your Suzuki Swift's navigation system. Always know where you are and where you're headed.

### INDEPENDENT SIM CONNECTION

Give your Suzuki Swift its own connection, without any hassle and complicated controls. Simply add a sim to the infotainment system.

### 9 INCH SCREEN

Sporting the largest screen in the category, 9 inches of screen-real-estate means a clearer, enhanced display.

### MORE WIRELESS CONNECTIONS AND SCREEN MIRRORING

Functions beyond just music and calling, connect your Android or Apple smartphones to the infotainment system for screen mirroring.

### **ULTRA-SMOOTH SPEEDY EXPERIENCE**

Octa-core processor with 4GB RAM