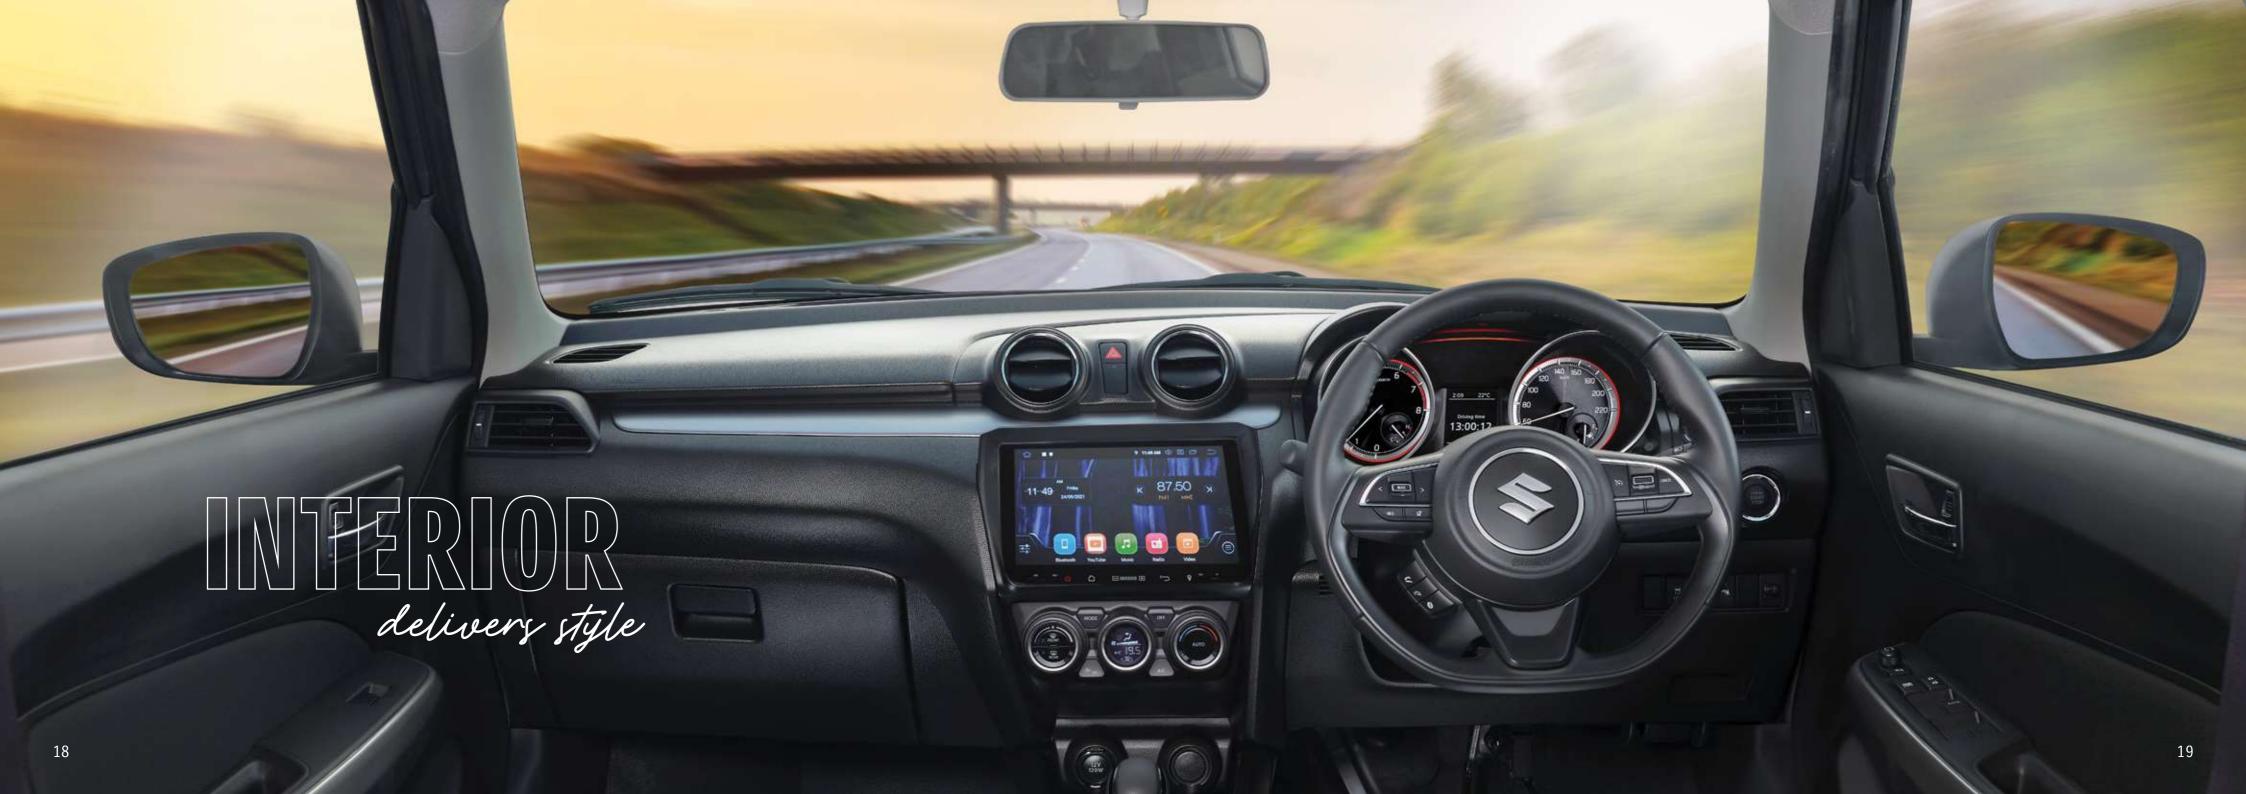

## STYLISH, FUNCTIONAL, REFINED SEATING

Slide in behind the wheel and you'll see the clean, elegant lines and attention to detail that gives a more comfortable and efficient driving experience. The cylindrical gauges, cockpit-like center console give a feeling of confidence before you even start the engine.

## ABSOLUTE CONTROL WITH HEIGHT ADJUSTMENT

Pull up or push down the adjustment lever to raise or lower the seat according to your preference.

Enjoy music and respond to or make calls conveniently, connect your phone to the infotainment system through Bluetooth.