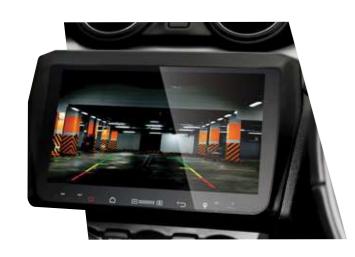

### **REAR VIEW CAMERA**

A wide view angle provides you with increased visibility when backing out of a driveway or a car park. It indicates the projected trajectory of your vehicle for added safety.

Serving your needs to exactly the right degree. The climate control panel allows intuitive operation with easy recognition through the use of a high-contrast LCD on the GLX grade.