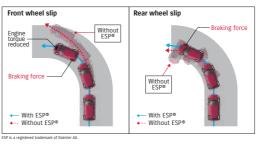

### **ESP CONTROL**

Should the wheels lose traction, ESP (Electronic Stability Program) control automatically adjusts the engine and brakes to help keep the driver in control.