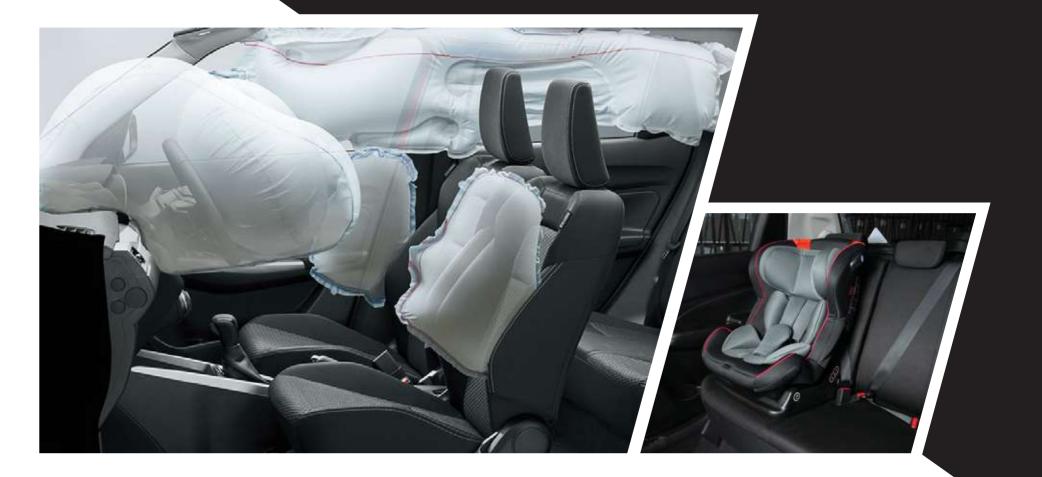

### **ISOFIX STANDARD**

ISOFIX child seat mount which ensures a firm tethering of the seat and provides absolute protection for your child.

### 6 OCCUPANT-PROTECTIVE SRS AIRBAG SYSTEM FOR COLLISION SAFETY

Your protection is top priority for the Suzuki Swift which comes fitted with 6 power-packed SRS airbags

Booming surround sound system in the front and rear creates just the mood needed for a fun drive with your squad.