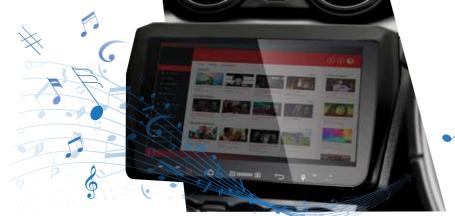

## ABSOLUTE CONTROL WITH HEIGHT ADJUSTMENT

Pull up or push down the adjustment lever to raise or lower the seat according to your preference.

Enjoy music and respond to or make calls conveniently, connect your phone to the infotainment system through Bluetooth.

### **NAVIGATION SYSTEM**

Explore new routes with your Suzuki Swift's navigation system. Always know where you are and where you're headed.

### INDEPENDENT SIM CONNECTION

Give your Suzuki Swift its own connection, without any hassle and complicated controls. Simply add a sim to the infotainment system.

### 9 INCH SCREEN

Sporting the largest screen in the category, 9 inches of screen-real-estate means a clearer, enhanced display.

### MORE WIRELESS CONNECTIONS AND SCREEN MIRRORING

Functions beyond just music and calling, connect your Android or Apple smartphones to the infotainment system for screen mirroring.

### **ULTRA-SMOOTH SPEEDY EXPERIENCE**

Octa-core processor with 4GB RAM