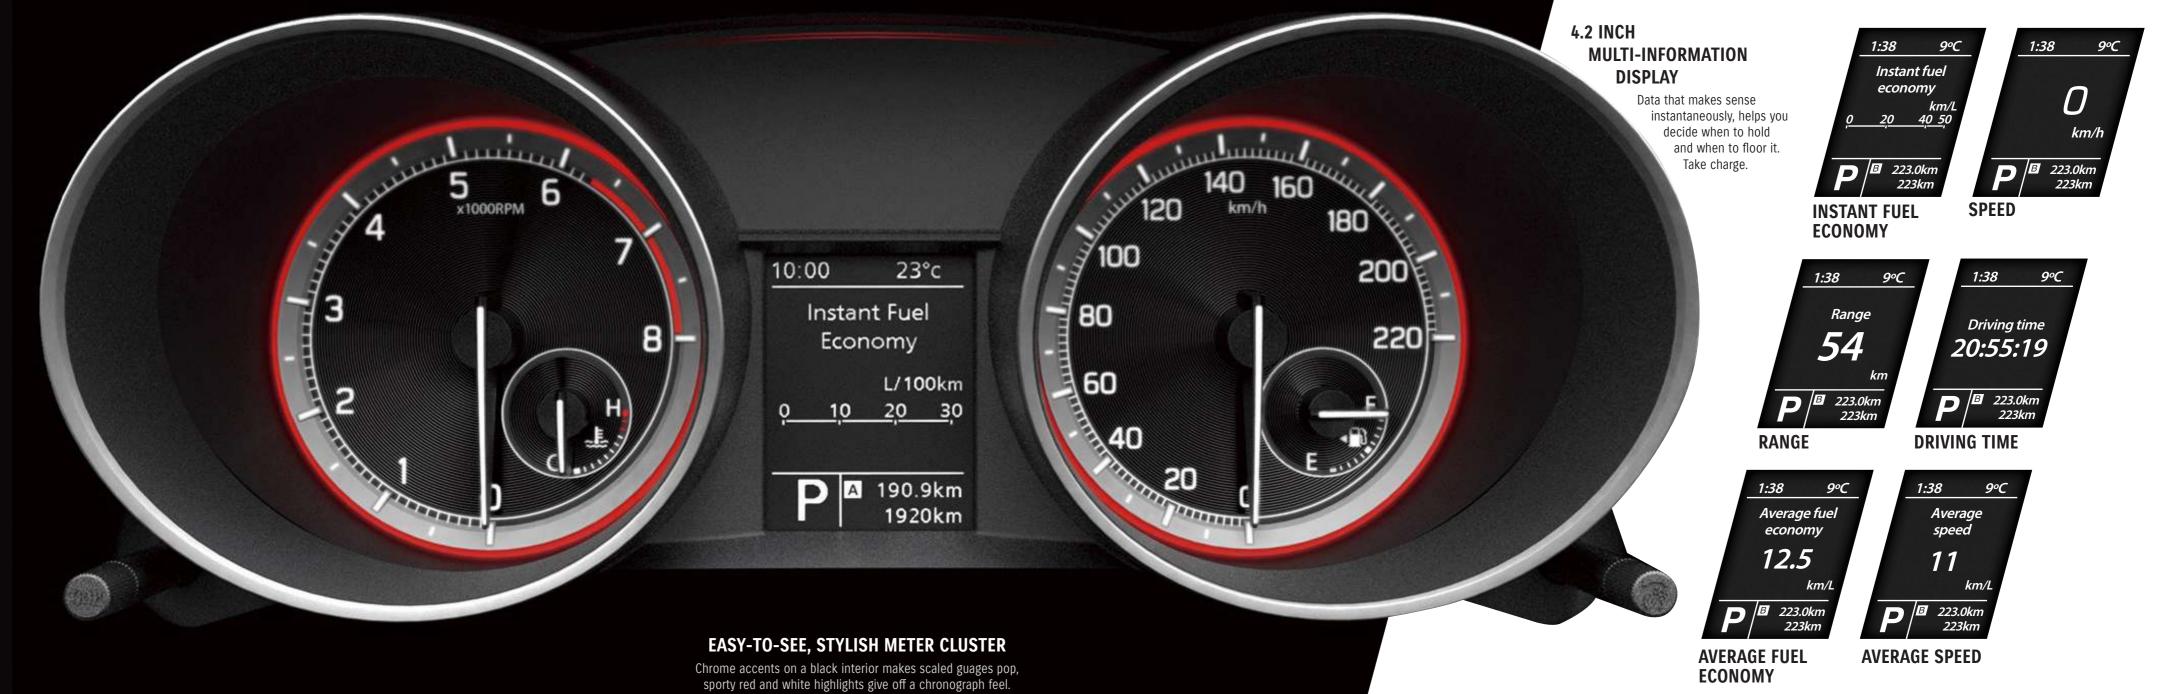

### **MAJOR EQUIPMENT**

| Model                                             |                                                                                       | Suzuki Swift |             |           |
|---------------------------------------------------|---------------------------------------------------------------------------------------|--------------|-------------|-----------|
| Variant                                           |                                                                                       | GL           | GL (CVT)    | GLX (CVT) |
| Drive                                             | FF                                                                                    | 2WD          | 2WD         | 2WD       |
| Exterior                                          |                                                                                       |              |             |           |
| Outside door handles                              | Silky Silver, Solid White, Mineral Gray                                               | Body Colour  | Body Colour | Chrome    |
| Outside door nandies                              | Phoenix Red, Cerulean Blue, Black                                                     | Black        | Black       | Chrome    |
| ORVM (Outside Rear view mirror)                   | Body colour                                                                           | S            | S           | S         |
| Visibility                                        |                                                                                       |              |             |           |
| Head Lamp                                         | Halogen Multi-reflector                                                               | S            | S           | -         |
| nead Lamp                                         | LED projector                                                                         | -            | -           | S         |
| Head lamp leveling device                         | Manual                                                                                | S            | S           | S         |
| Automatic head lamp                               |                                                                                       | S            | S           | S         |
| DRL                                               | *LED (Mounted on front bumper)*                                                       | S            | S           | -         |
|                                                   | *LED (Integrated in H/L)*                                                             | -            | -           | S         |
| Front and rear fog lamp                           | Bulb                                                                                  | S            | S           | S         |
| High mount stop lamp                              | LED                                                                                   | S            | S           | S         |
| Rear combination lamp                             | LED                                                                                   | S            | S           | S         |
| Rear camera                                       |                                                                                       | -            | -           | S         |
| Wiper                                             | Front: 2 speeds (low,high)<br>+ adjustable intermittent                               | S            | S           | S         |
|                                                   | Rear: Intermittent                                                                    | S            | S           | S         |
|                                                   | Electrical adjust                                                                     | S            | S           | S         |
| ORVM (Outside Rear view mirrors)                  | Electrical fold (retractable)                                                         | -            | -           | S         |
| minuts)                                           | With built-in turn signal lamp                                                        | -            | -           | S         |
| Steering and Instrument Pane                      | i                                                                                     |              |             |           |
|                                                   | Electric                                                                              | S            | S           | S         |
| Dower steering                                    | Tilt-adjust                                                                           | S            | S           | S         |
| Power steering                                    | Telescopic                                                                            | -            | -           | S         |
|                                                   | Hands-free & Audio controls switch                                                    | -            | -           | S         |
| 9 inches infotainment system                      |                                                                                       | S            | S           | S         |
| Rear defogger switch                              |                                                                                       | S            | S           | S         |
| Tachometer                                        |                                                                                       | Analogue     | Analogue    | Analogue  |
| Fuel meter                                        |                                                                                       | Bar          | Bar         | Needle    |
| Information Display integrated into meter culster | Instant fuel economy, Driving time, Speed, Range, Average fuel economy, Average speed | -            | -           | S         |
| Driving Amenities                                 |                                                                                       |              |             |           |
| Window opening                                    | Front-Electric<br>(with driver side anti-pinch technology)                            | S            | S           | S         |
|                                                   | Rear-Electric                                                                         | S            | S           | S         |
| Smart trunk opener                                |                                                                                       | -            | -           | S         |
| Central door locking switch                       | Driver                                                                                | S            | S           | S         |
| Light-off & key reminder                          |                                                                                       | S            | S           | S         |
|                                                   | Manual                                                                                | S            | S           | -         |
| Air Conditioner                                   | Automatic                                                                             | -            | -           | S         |
| Puncture repair kit                               | 1                                                                                     | S            | S           | S         |
| Spare tyre kit                                    |                                                                                       | S            | S           | S         |
|                                                   |                                                                                       |              |             |           |