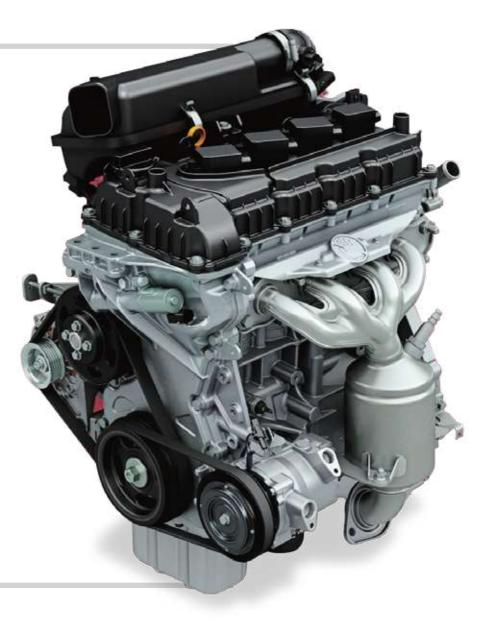

### VARIABLE VALVE TIME (VVT)

VVT technology provides an enhanced engine performance by varying the time engine vales stay open. This ensures better fuel consumption and minimal exhust emissions, so fuel is burned more cleanly and efficiently.

### 1.2 PETROL ENGINE - MORE POWERFUL

Heightened compression ratio results in better thermal efficiency for powerful driving. Knocking, is suppressed by the engine's augmented cooling performance. Fuel combustion has been enhanced, friction has been reduced and efforts have been made to make the engine light and compact.