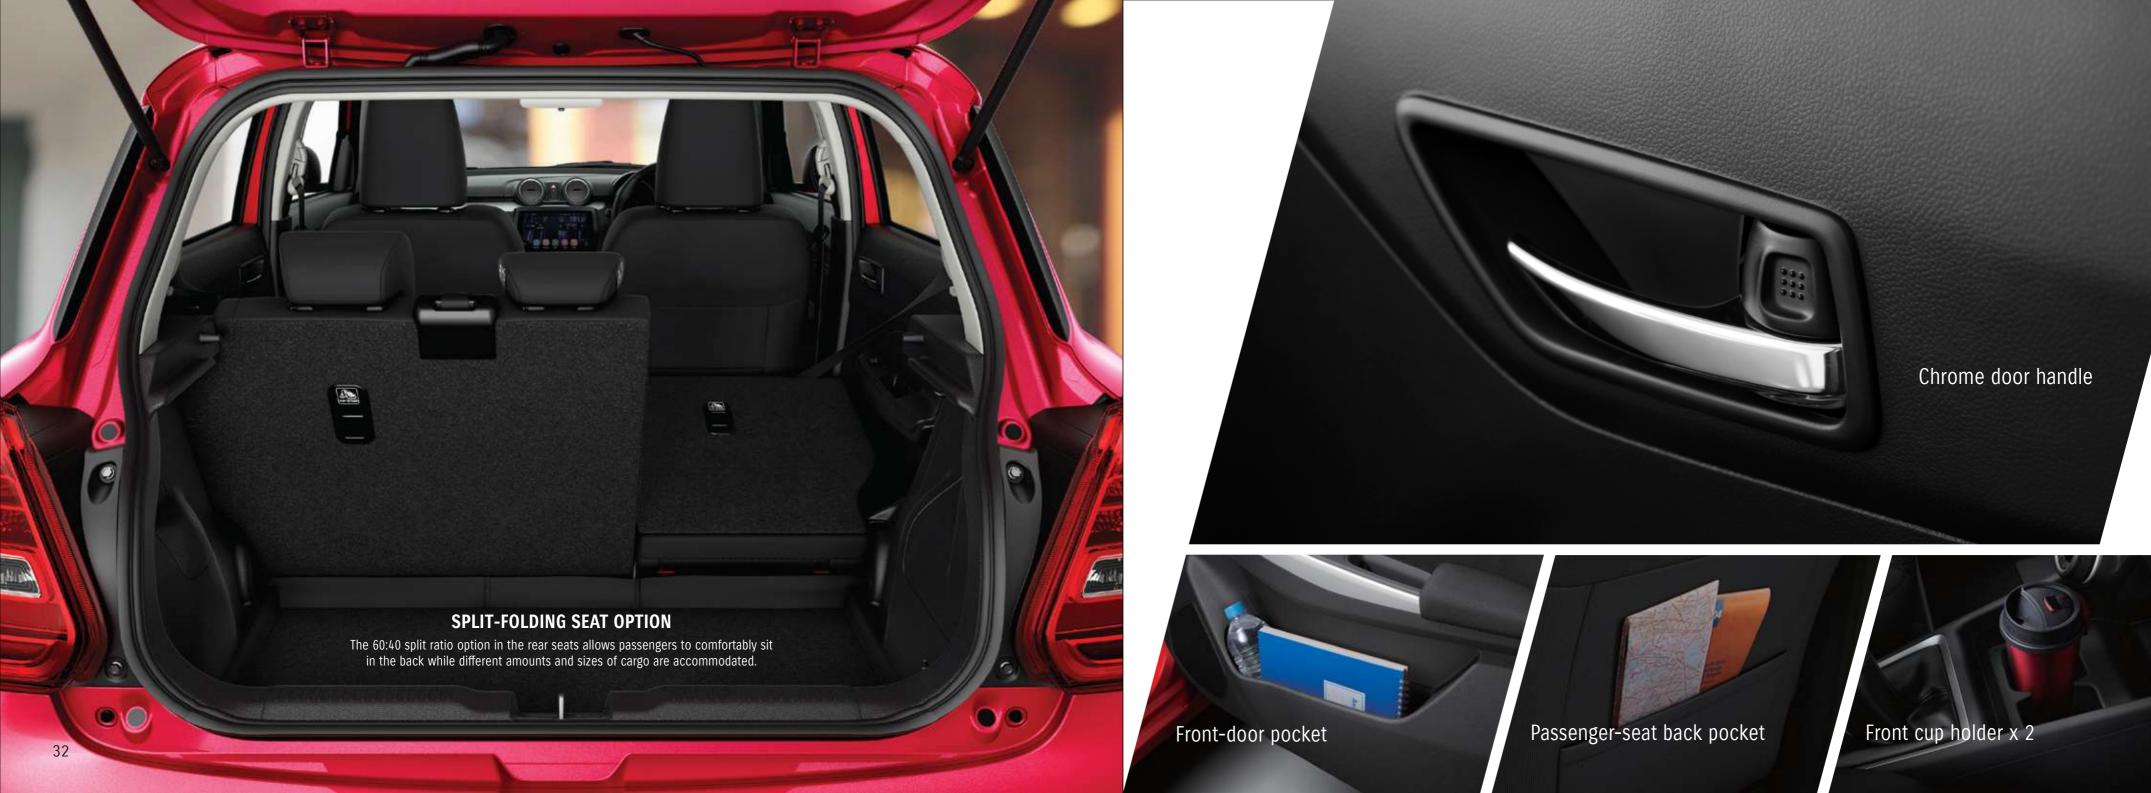

Maximize the joy of pursuing your hobbies or in simply having more space for fun.

The racecar-like D-shaped steering wheel, front seats that firmly hold, and a centre console angled toward the driver, help form a sporty and quality environment that unifies car and driver.

| Variant                                                                                                                                              |                                                                                                                                                       | GL                                                       | GL (CVT)                                                 | GLX (CVT)                                                |
|------------------------------------------------------------------------------------------------------------------------------------------------------|-------------------------------------------------------------------------------------------------------------------------------------------------------|----------------------------------------------------------|----------------------------------------------------------|----------------------------------------------------------|
| Cruise control                                                                                                                                       |                                                                                                                                                       | -                                                        | -                                                        | S                                                        |
| Sports mode                                                                                                                                          |                                                                                                                                                       | -                                                        | S                                                        | S                                                        |
|                                                                                                                                                      | Front Speakers x 2                                                                                                                                    | S                                                        | S                                                        | S                                                        |
| Audio                                                                                                                                                | Rear Speakers x 2                                                                                                                                     | -                                                        | -                                                        | S                                                        |
|                                                                                                                                                      | Antenna (Roof) Micropole                                                                                                                              | S                                                        | S                                                        | S                                                        |
| Kaulaaa aatuu                                                                                                                                        | Remote control door opening / locks                                                                                                                   | S                                                        | S                                                        | S                                                        |
| Keyless entry                                                                                                                                        | Smart keyless entery                                                                                                                                  | -                                                        | -                                                        | S                                                        |
| Keyless push start                                                                                                                                   |                                                                                                                                                       | -                                                        | -                                                        | S                                                        |
| Interior                                                                                                                                             |                                                                                                                                                       |                                                          |                                                          |                                                          |
| Door bottle holders                                                                                                                                  | Front Door (1000ml)                                                                                                                                   | S                                                        | S                                                        | S                                                        |
| Soc. Bottle Holdeld                                                                                                                                  | Rear door (600ml)                                                                                                                                     | S                                                        | S                                                        | S                                                        |
| Door trim pocket                                                                                                                                     | Front/Rear                                                                                                                                            | S                                                        | S                                                        | S                                                        |
| Inside door handle                                                                                                                                   | Chrome plating                                                                                                                                        | -                                                        | -                                                        | S                                                        |
| Gear Shift knob                                                                                                                                      | With ornament                                                                                                                                         | Piano Black                                              | Piano Black                                              | Piano Black                                              |
| Inside rearview mirror                                                                                                                               | Manual dimming                                                                                                                                        | S                                                        | S                                                        | S                                                        |
| Foot rest                                                                                                                                            | Driver                                                                                                                                                | -                                                        | S                                                        | S                                                        |
| Cup holder                                                                                                                                           | Front                                                                                                                                                 | 2                                                        | 2                                                        | 2                                                        |
| oup notaci                                                                                                                                           | Rear                                                                                                                                                  | 1                                                        | 1                                                        | 1                                                        |
| Luggage area light                                                                                                                                   |                                                                                                                                                       | S                                                        | S                                                        | S                                                        |
| Accessory socket                                                                                                                                     |                                                                                                                                                       | S                                                        | S                                                        | S                                                        |
| Sun visor                                                                                                                                            | Driver & Passenger: with ticket holder and varity mirror                                                                                              | S                                                        | S                                                        | S                                                        |
| Room lamp                                                                                                                                            | Roof Front (3-position)                                                                                                                               | S                                                        | S                                                        | S                                                        |
| Seats                                                                                                                                                |                                                                                                                                                       |                                                          |                                                          |                                                          |
| Front Seat                                                                                                                                           | Headrest                                                                                                                                              | Separate Type                                            | Separate Type                                            | Separate Type                                            |
| Front Seat                                                                                                                                           | Height adjuster (Driver)                                                                                                                              | S                                                        | S                                                        | S                                                        |
| Rear Seat                                                                                                                                            | Headrest                                                                                                                                              | S                                                        | S                                                        | S                                                        |
|                                                                                                                                                      |                                                                                                                                                       |                                                          |                                                          |                                                          |
| Safety and Security                                                                                                                                  |                                                                                                                                                       |                                                          |                                                          |                                                          |
| Safety and Security Childproof rear door locks                                                                                                       | Rear door                                                                                                                                             | S                                                        | S                                                        | S                                                        |
|                                                                                                                                                      | Rear door                                                                                                                                             | S<br>S                                                   | S<br>S                                                   | S<br>S                                                   |
| Childproof rear door locks<br>Rear Seat ISOFIX Anchor                                                                                                | Rear door  Driver                                                                                                                                     | S<br>S                                                   |                                                          | S<br>S                                                   |
| Childproof rear door locks                                                                                                                           |                                                                                                                                                       | S                                                        | S                                                        | S                                                        |
| Childproof rear door locks<br>Rear Seat ISOFIX Anchor                                                                                                | Driver                                                                                                                                                | S<br>S                                                   | S<br>S                                                   | S<br>S                                                   |
| Childproof rear door locks<br>Rear Seat ISOFIX Anchor<br>Front airbag                                                                                | Driver<br>Passenger                                                                                                                                   | S<br>S<br>S                                              | S<br>S<br>S                                              | S<br>S<br>S                                              |
| Childproof rear door locks Rear Seat ISOFIX Anchor Front airbag Side airbags                                                                         | Driver<br>Passenger                                                                                                                                   | \$<br>\$<br>\$<br>\$                                     | \$<br>\$<br>\$<br>\$                                     | \$<br>\$<br>\$<br>\$                                     |
| Childproof rear door locks Rear Seat ISOFIX Anchor Front airbag Side airbags Curtain airbags                                                         | Driver<br>Passenger                                                                                                                                   | \$<br>\$<br>\$<br>\$<br>\$                               | \$<br>\$<br>\$<br>\$<br>\$                               | \$<br>\$<br>\$<br>\$<br>\$                               |
| Childproof rear door locks Rear Seat ISOFIX Anchor Front airbag Side airbags Curtain airbags ABS with EBD                                            | Driver<br>Passenger                                                                                                                                   | \$ \$ \$ \$ \$ \$ \$ \$ \$ \$ \$ \$ \$ \$ \$ \$ \$       | \$ \$ \$ \$ \$ \$ \$ \$ \$ \$ \$ \$ \$ \$ \$ \$ \$ \$ \$ | \$ \$ \$ \$ \$ \$ \$ \$ \$ \$ \$ \$ \$ \$ \$ \$ \$ \$ \$ |
| Childproof rear door locks Rear Seat ISOFIX Anchor Front airbag Side airbags Curtain airbags ABS with EBD ESP                                        | Driver Passenger Front                                                                                                                                | \$ \$ \$ \$ \$ \$ \$ \$ \$ \$ \$ \$ \$ \$ \$ \$ \$ \$ \$ | \$ \$ \$ \$ \$ \$ \$ \$ \$ \$ \$ \$ \$ \$ \$ \$ \$ \$ \$ | \$ \$ \$ \$ \$ \$ \$ \$ \$ \$ \$ \$ \$ \$ \$ \$ \$ \$ \$ |
| Childproof rear door locks Rear Seat ISOFIX Anchor Front airbag Side airbags Curtain airbags ABS with EBD ESP Parking sensors                        | Driver Passenger Front  Rear  Driver & Passenger (3-point ELR seatbelts with force limiter and shoulder                                               | \$ \$ \$ \$ \$ \$ \$ \$ \$ \$ \$ \$ \$ \$ \$ \$ \$ \$ \$ | \$ \$ \$ \$ \$ \$ \$ \$ \$ \$ \$ \$ \$ \$ \$ \$ \$ \$ \$ | \$ \$ \$ \$ \$ \$ \$ \$ \$ \$ \$ \$ \$ \$ \$ \$ \$ \$ \$ |
| Childproof rear door locks Rear Seat ISOFIX Anchor Front airbag Side airbags Curtain airbags ABS with EBD ESP Parking sensors                        | Driver Passenger Front  Rear  Driver & Passenger (3-point ELR seatbelts with force limiter and shoulder height adjuster)                              | \$ \$ \$ \$ \$ \$ \$ \$ \$ \$ \$ \$ \$ \$ \$ \$ \$ \$ \$ | \$ \$ \$ \$ \$ \$ \$ \$ \$ \$ \$ \$ \$ \$ \$ \$ \$ \$ \$ | \$ \$ \$ \$ \$ \$ \$ \$ \$ \$ \$ \$ \$ \$ \$ \$ \$ \$ \$ |
| Childproof rear door locks Rear Seat ISOFIX Anchor Front airbag Side airbags Curtain airbags ABS with EBD ESP Parking sensors                        | Passenger Front  Rear  Driver & Passenger (3-point ELR seatbelts with force limiter and shoulder height adjuster)  Rear (3-point ELR - side & centre) | \$ \$ \$ \$ \$ \$ \$ \$ \$ \$ \$ \$ \$ \$ \$ \$ \$ \$ \$ | \$ \$ \$ \$ \$ \$ \$ \$ \$ \$ \$ \$ \$ \$ \$ \$ \$ \$ \$ | \$ \$ \$ \$ \$ \$ \$ \$ \$ \$ \$ \$ \$ \$ \$ \$ \$ \$ \$ |
| Childproof rear door locks Rear Seat ISOFIX Anchor Front airbag Side airbags Curtain airbags ABS with EBD ESP Parking sensors Seat belts             | Passenger Front  Rear  Driver & Passenger (3-point ELR seatbelts with force limiter and shoulder height adjuster)  Rear (3-point ELR - side & centre) | \$ \$ \$ \$ \$ \$ \$ \$ \$ \$ \$ \$ \$ \$ \$ \$ \$ \$ \$ | \$ \$ \$ \$ \$ \$ \$ \$ \$ \$ \$ \$ \$ \$ \$ \$ \$ \$ \$ | \$ \$ \$ \$ \$ \$ \$ \$ \$ \$ \$ \$ \$ \$ \$ \$ \$ \$ \$ |
| Childproof rear door locks Rear Seat ISOFIX Anchor Front airbag Side airbags Curtain airbags ABS with EBD ESP Parking sensors Seat belts Immobiliser | Passenger Front  Rear  Driver & Passenger (3-point ELR seatbelts with force limiter and shoulder height adjuster)  Rear (3-point ELR - side & centre) | \$ \$ \$ \$ \$ \$ \$ \$ \$ \$ \$ \$ \$ \$ \$ \$ \$ \$ \$ | \$ \$ \$ \$ \$ \$ \$ \$ \$ \$ \$ \$ \$ \$ \$ \$ \$ \$ \$ | \$ \$ \$ \$ \$ \$ \$ \$ \$ \$ \$ \$ \$ \$ \$ \$ \$ \$ \$ |