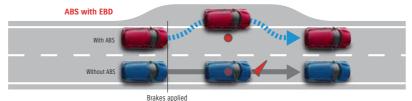

### ABS + EBD FOR SUPPORTING DRIVE BRAKING

Suzuki Swift assures the safety of drivers, with Anti-Lock Braking System. ABS ensures safety in case of sudden emergency brakes and along with Electronic Brakeforce Distribution (EBD), distributes the force of braking automatically on all wheels separately, to avoid collision and also increase vehicle traction while on road.