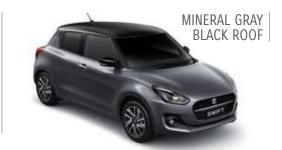

### **BACK DOOR HANDLES**

Pillar mounted back door handles, crafted for people with an eye for style, give your Swift that sporty vibe.

Two-tone colour SWIFT demands respect