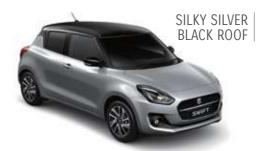

### **BACK DOOR HANDLES**

Pillar mounted back door handles, crafted for people with an eye for style, give your Swift that sporty vibe.

Two-tone colour SWIFT demands respect