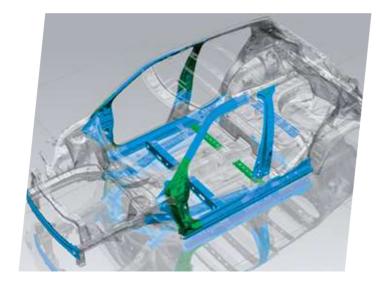

### LIGHTNESS AND STRENGTH FOR ENHANCED FUNDAMENTAL PERFORMANCE

The HEARTECT next-generation platform features a high-rigidity frame that contributes to crash safety, and the frame's continuous and smoothly curving shape with fewer joints effectively disperses impact energy in case of a collision. As part of HEARTECT, a newly designed suspension, both up-front and in the rear, underpins a nimble driving experience, providing both the linear steering control for which the all-new Swift is known, and a ride quality that is solid yet supple and comfortable.