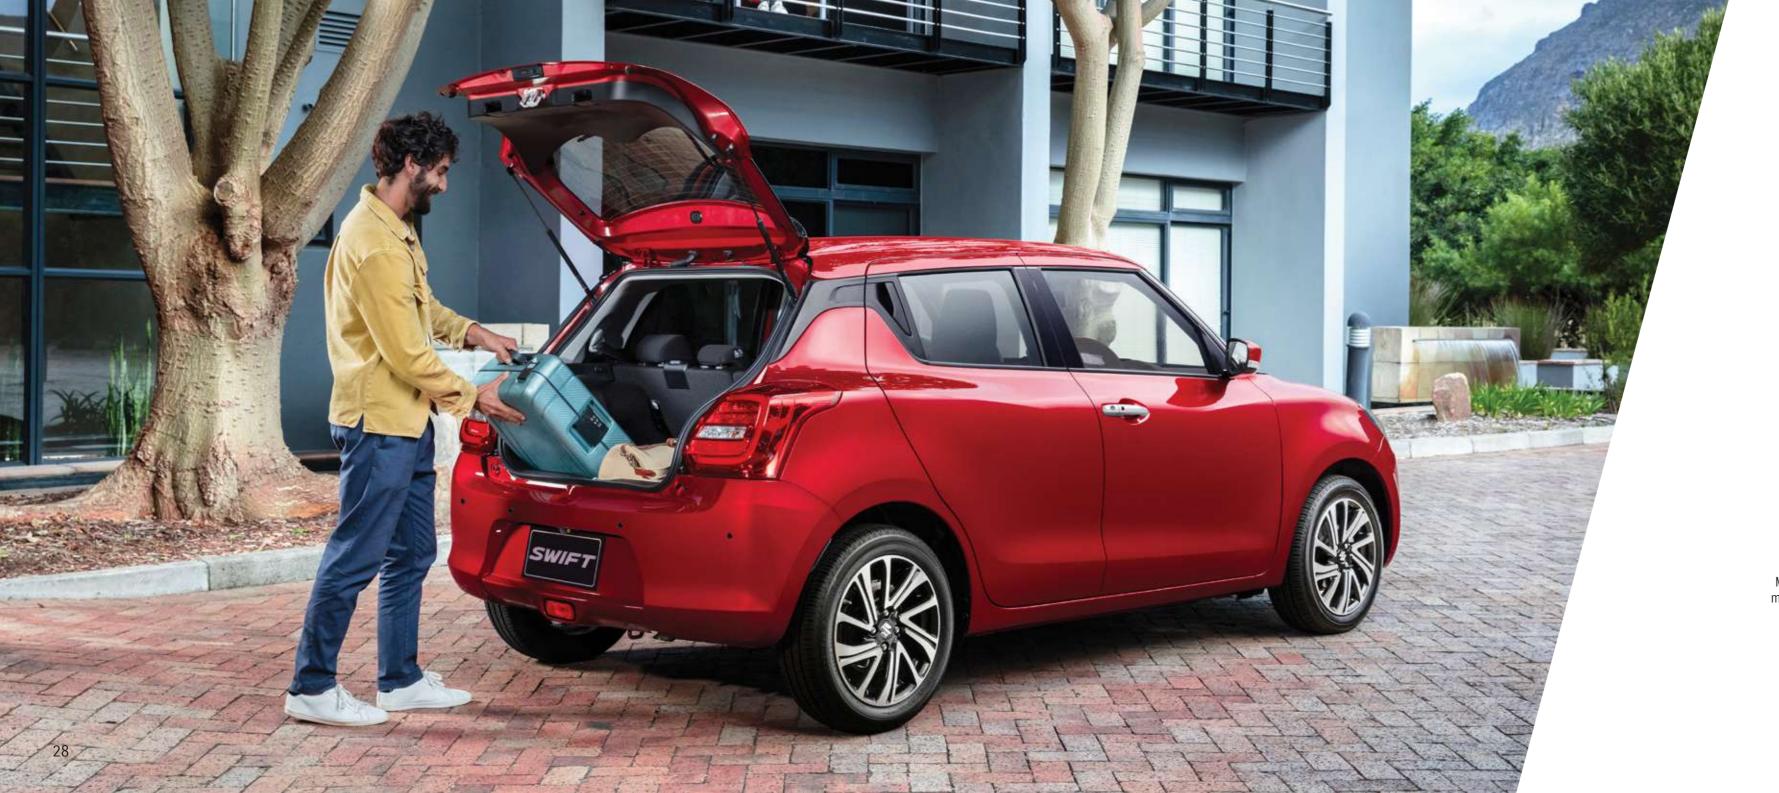

### SPACE THAT'S STYLISH YET SENSIBLE

An evolution in vehicle packaging allows your Swift to meet the needs of drivers who want both style and space. 265 liters of extra allowance in the cabin and luggage space goes a long way.