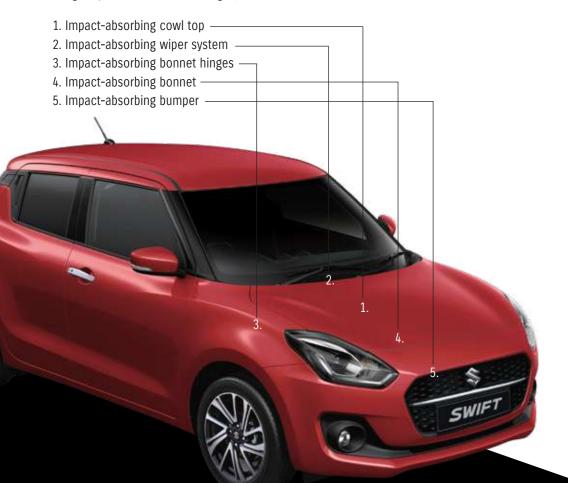

### INJURY MITIGATION BODY FOR PEDESTRIAN SAFETY

Pedestrian safety has also been thoroughly considered. Such features as an impact-absorbing bonnet, wiper system and front bumper are designed to mitigate pedestrian head and leg injuries in the event of a collision.