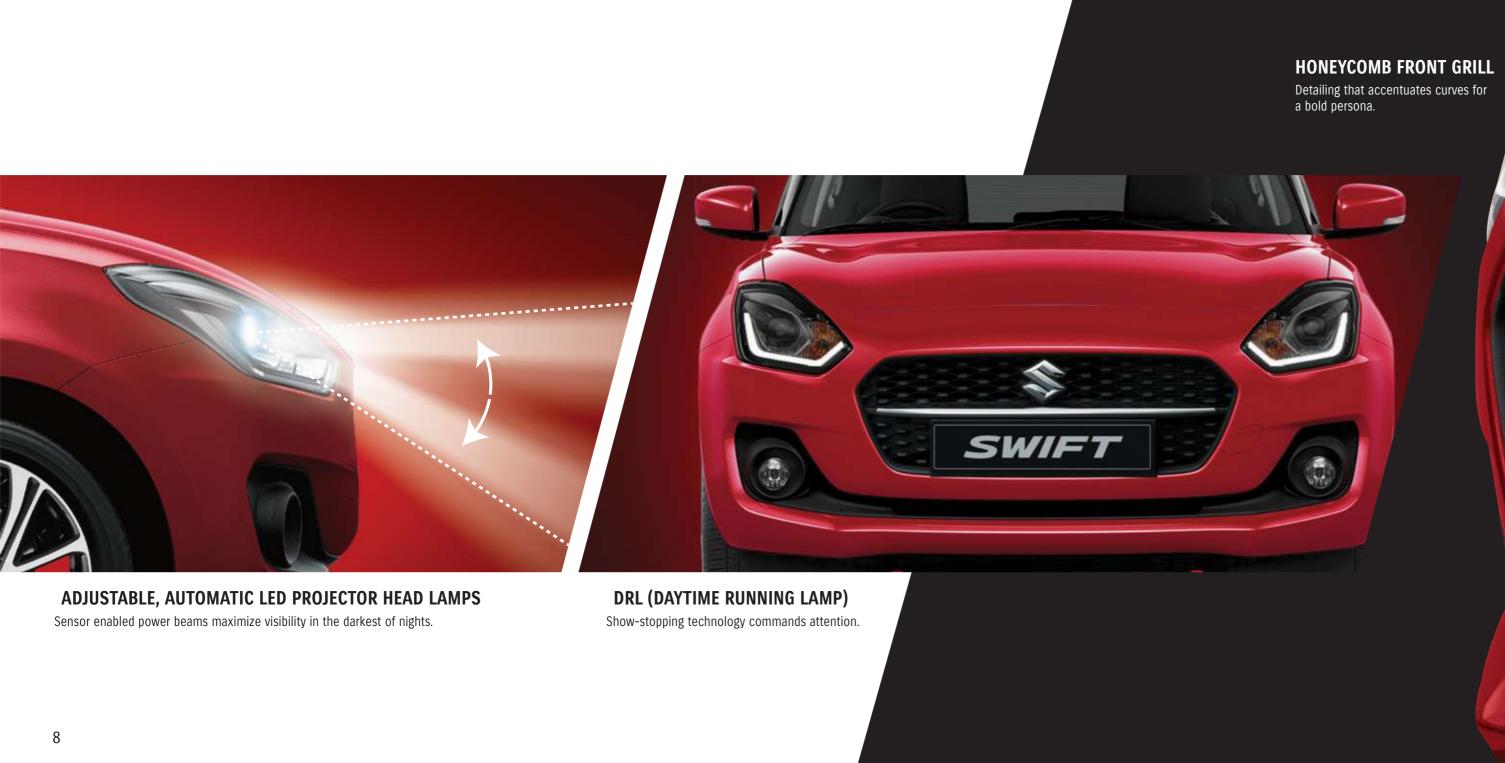

### Regional Office North:

3rd Floor Malhi Plaza, Opp. Ministry of Defence, Production Building, Murree Road, Rawalpindi, Cantt. Tel: 051-5130229-31 Fax: 051-5130232

TEMPTATION...

| EXTERIOR           | 0   |
|--------------------|-----|
| INTERIOR           | 18  |
| PERFORMANCE        | .34 |
| SAFETY             | .46 |
| DRIVING AMENITIES. | 52  |
| ACCESSORIES        | 60  |