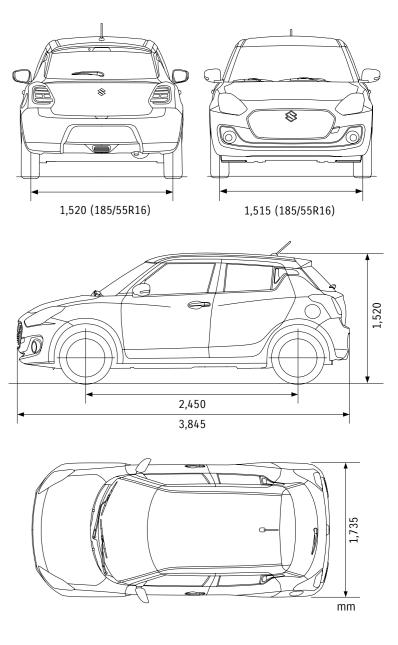

### MAJOR SPECIFICATIONS

| Variant                                |                                                                       |                | GL                                                                  | GL (CVT)                                                                                   | GLX (CVT)                                                                                  |
|----------------------------------------|-----------------------------------------------------------------------|----------------|---------------------------------------------------------------------|--------------------------------------------------------------------------------------------|--------------------------------------------------------------------------------------------|
| Dimension                              |                                                                       |                |                                                                     |                                                                                            |                                                                                            |
| Overall length                         |                                                                       | mm             |                                                                     | 3,845                                                                                      | '                                                                                          |
| Overall width                          |                                                                       | mm             | 1,735                                                               |                                                                                            |                                                                                            |
| Overall height                         |                                                                       | mm             | 1,520                                                               |                                                                                            |                                                                                            |
| Wheelbase                              |                                                                       | mm             | 2,450                                                               |                                                                                            |                                                                                            |
|                                        | Front                                                                 | mm             |                                                                     | 1,515                                                                                      |                                                                                            |
| Tread                                  | Rear                                                                  | mm             | 1,520                                                               |                                                                                            |                                                                                            |
| Ground clearance                       |                                                                       | mm             |                                                                     | 160                                                                                        |                                                                                            |
| Turning radius                         |                                                                       | m              |                                                                     | 4.8                                                                                        |                                                                                            |
| Curb weight                            |                                                                       | kg             | 865                                                                 | 895                                                                                        | 905                                                                                        |
| Laden Weight                           |                                                                       | kg             |                                                                     | 1365                                                                                       |                                                                                            |
| Front Axle Weight                      |                                                                       | kg             | 530                                                                 | 560                                                                                        | 565                                                                                        |
| Rear Axle Weight                       |                                                                       | kg 335 335 340 |                                                                     | 340                                                                                        |                                                                                            |
| Capacity                               |                                                                       |                |                                                                     |                                                                                            |                                                                                            |
| Fuel Tank Capacity                     |                                                                       | L              | 37                                                                  | 37                                                                                         | 37                                                                                         |
| Seating Capacity                       |                                                                       |                | 5                                                                   | 5                                                                                          | 5                                                                                          |
| Engine                                 |                                                                       |                |                                                                     |                                                                                            |                                                                                            |
| -                                      | Type (VVT)*                                                           |                |                                                                     | K12M                                                                                       |                                                                                            |
|                                        | Valve mechanism                                                       |                | 0                                                                   | OHC 16 Valve VV                                                                            | Т                                                                                          |
|                                        | Piston displacement (cc)                                              |                | 1,197                                                               |                                                                                            |                                                                                            |
|                                        | Bore x stroke (mm)                                                    |                | 73.0×71.5                                                           |                                                                                            |                                                                                            |
| Engine                                 | Compression ratio                                                     |                | 11                                                                  |                                                                                            |                                                                                            |
|                                        | Maximum output (kW/rpm)                                               |                | 61/6,000                                                            |                                                                                            |                                                                                            |
|                                        | Maximum torque (N *m/rpm)                                             |                | 113/4,200                                                           |                                                                                            |                                                                                            |
|                                        | Fuel tank capacity (L)                                                |                |                                                                     | 37                                                                                         |                                                                                            |
| Chassis                                |                                                                       |                |                                                                     |                                                                                            |                                                                                            |
| Wheel                                  | 16 inches Alloy wheels (Polished/P<br>+ Center wheel cap              | ainted)        | Painted                                                             | Painted                                                                                    | Polished                                                                                   |
|                                        |                                                                       |                |                                                                     |                                                                                            |                                                                                            |
|                                        | Front ventilated disc                                                 |                | S                                                                   | S                                                                                          | S                                                                                          |
| Brakes                                 | Front ventilated disc  Rear drum                                      |                | S<br>S                                                              | S<br>S                                                                                     | S<br>S                                                                                     |
|                                        |                                                                       |                |                                                                     |                                                                                            |                                                                                            |
| Brakes Suspension                      | Rear drum                                                             |                | S                                                                   | S                                                                                          | S                                                                                          |
|                                        | Rear drum<br>Front (MacPherson strut)                                 |                | S<br>S                                                              | S<br>S                                                                                     | S<br>S                                                                                     |
| Suspension                             | Rear drum<br>Front (MacPherson strut)                                 |                | S<br>S<br>S                                                         | S<br>S<br>S                                                                                | S<br>S<br>S                                                                                |
| Suspension Tyre size                   | Rear drum<br>Front (MacPherson strut)                                 |                | S<br>S<br>S                                                         | S<br>S<br>S                                                                                | S<br>S<br>S                                                                                |
| Suspension Tyre size Transmission      | Rear drum<br>Front (MacPherson strut)                                 |                | S<br>S<br>S<br>185/55R16                                            | S<br>S<br>S<br>185/55R16                                                                   | S<br>S<br>S<br>185/55R16                                                                   |
| Suspension Tyre size Transmission      | Rear drum Front (MacPherson strut) Rear (Twist-beam)                  |                | S<br>S<br>S<br>185/55R16                                            | S<br>S<br>S<br>185/55R16<br>CVT<br>4.006 ~ 0.550                                           | S<br>S<br>S<br>185/55R16<br>CVT<br>4.006 ~ 0.550                                           |
| Suspension Tyre size Transmission      | Rear drum Front (MacPherson strut) Rear (Twist-beam)                  |                | S<br>S<br>S<br>185/55R16<br>5MT<br>3.545                            | S<br>S<br>S<br>185/55R16                                                                   | S<br>S<br>S<br>185/55R16<br>CVT<br>4.006 ~ 0.550                                           |
| Suspension Tyre size Transmission      | Rear drum Front (MacPherson strut) Rear (Twist-beam)  1st 2nd         |                | S<br>S<br>S<br>185/55R16<br>5MT<br>3.545<br>1.904                   | S<br>S<br>S<br>185/55R16<br>CVT<br>4.006 ~ 0.550<br>(LOW:4.006 ~<br>1.001,<br>HIGH:2.200 ~ | S<br>S<br>S<br>185/55R16<br>CVT<br>4.006 ~ 0.550<br>(LOW:4.006 ~ 1.001,<br>HIGH:2.200 ~    |
| Suspension Tyre size Transmission Type | Rear drum Front (MacPherson strut) Rear (Twist-beam)  1st 2nd 3rd     |                | S<br>S<br>S<br>185/55R16<br>5MT<br>3.545<br>1.904<br>1.240          | S<br>S<br>S<br>185/55R16<br>CVT<br>4.006 ~ 0.550<br>(LOW:4.006 ~ 1.001,                    | S<br>S<br>S<br>185/55R16<br>CVT<br>4.006 ~ 0.550<br>(LOW:4.006 ~<br>1.001,                 |
| Suspension Tyre size Transmission Type | Rear drum Front (MacPherson strut) Rear (Twist-beam)  1st 2nd 3rd 4th |                | S<br>S<br>S<br>185/55R16<br>5MT<br>3.545<br>1.904<br>1.240<br>0.914 | S<br>S<br>S<br>185/55R16<br>CVT<br>4.006 ~ 0.550<br>(LOW:4.006 ~<br>1.001,<br>HIGH:2.200 ~ | S<br>S<br>S<br>185/55R16<br>CVT<br>4.006 ~ 0.550<br>(LOW:4.006 ~<br>1.001,<br>HIGH:2.200 ~ |