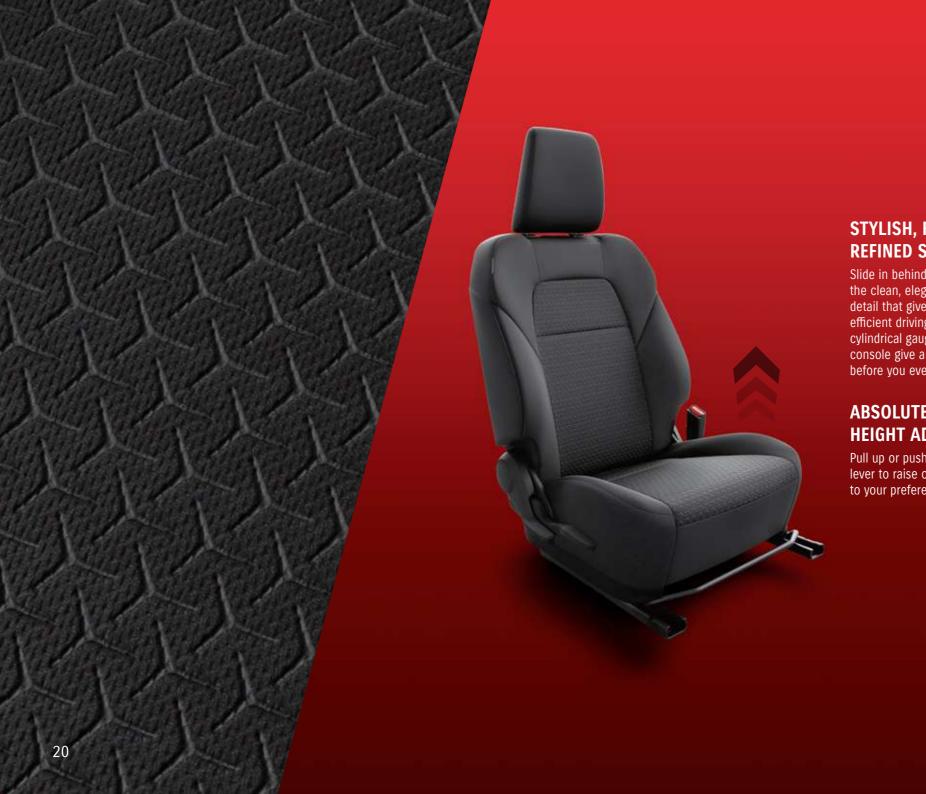

## STYLISH, FUNCTIONAL, REFINED SEATING

Slide in behind the wheel and you'll see the clean, elegant lines and attention to detail that gives a more comfortable and efficient driving experience. The cylindrical gauges, cockpit-like center console give a feeling of confidence before you even start the engine.

## ABSOLUTE CONTROL WITH HEIGHT ADJUSTMENT

Pull up or push down the adjustment lever to raise or lower the seat according to your preference.

Enjoy music and respond to or make calls conveniently, connect your phone to the infotainment system through Bluetooth.