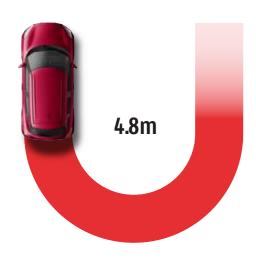

## MINIMUM TURNING RADIUS OF 4.8M FOR EASIER MANEUVERABILITY

Use of the new platform allows for an impressive turning angle, resulting in a turning radius of only 4.8m. Enabling small turns on narrow streets and in tight parking spaces.