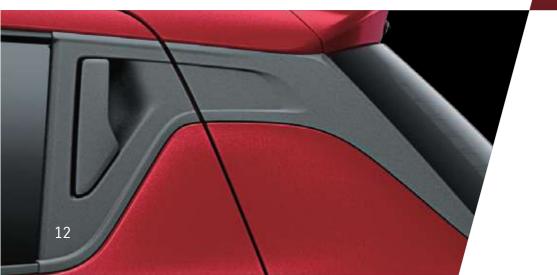

### **BACK DOOR HANDLES**

Pillar mounted back door handles, crafted for people with an eye for style, give your Swift that sporty vibe.

Two-tone colour SWIFT demands respect