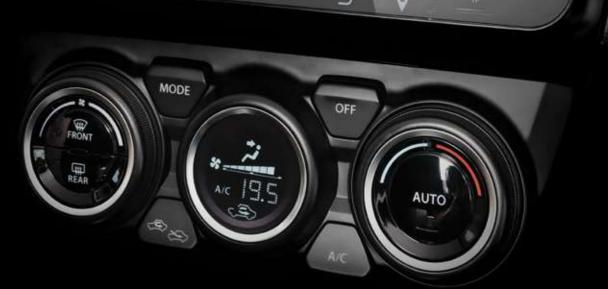

### **REAR VIEW CAMERA**

A wide view angle provides you with increased visibility when backing out of a driveway or a car park. It indicates the projected trajectory of your vehicle for added safety.

Serving your needs to exactly the right degree. The climate control panel allows intuitive operation with easy recognition through the use of a high-contrast LCD on the GLX grade.