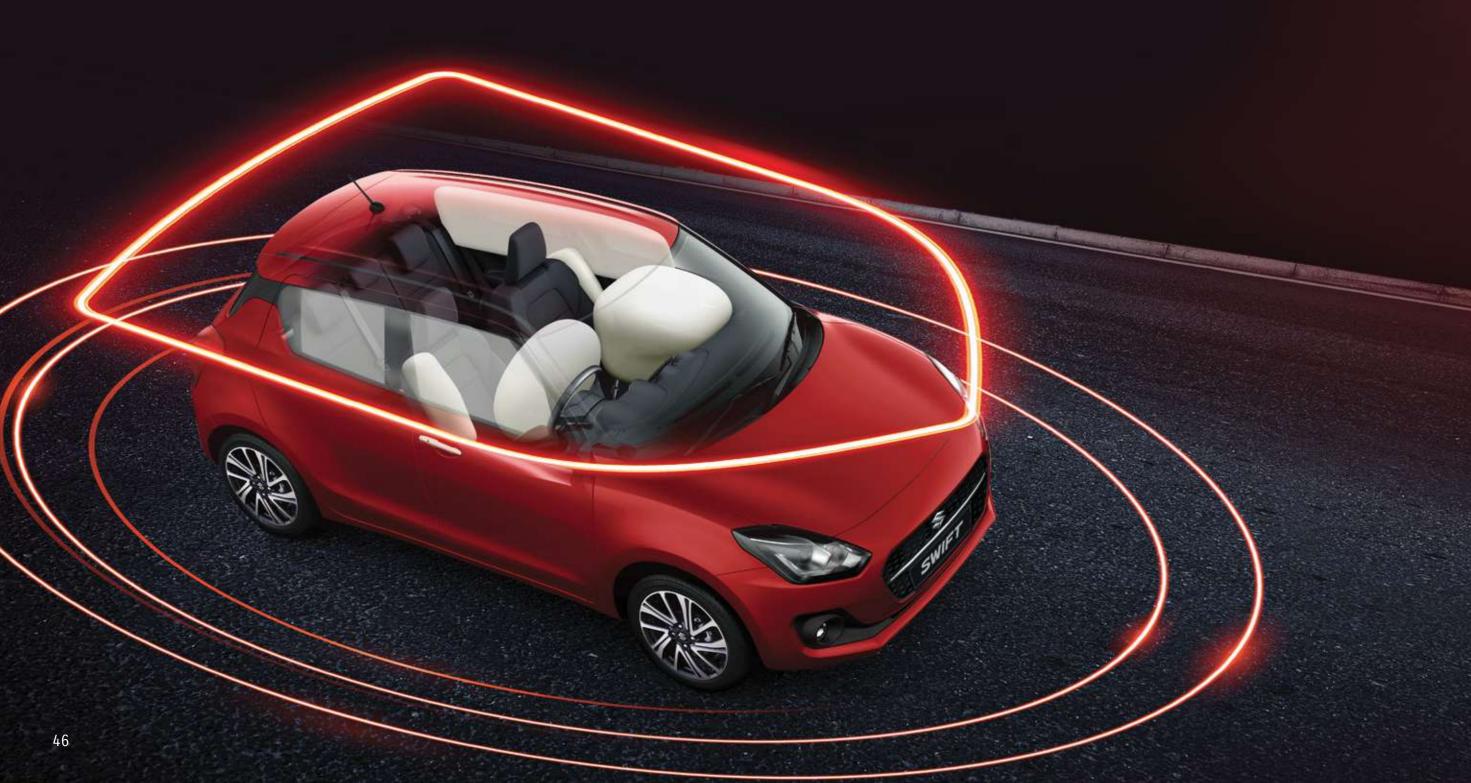

### 6 OCCUPANT-PROTECTIVE SRS AIRBAG SYSTEM FOR COLLISION SAFETY

Your protection is top priority for the Suzuki Swift which comes fitted with 6 power-packed SRS airbags

Booming surround sound system in the front and rear creates just the mood needed for a fun drive with your squad.