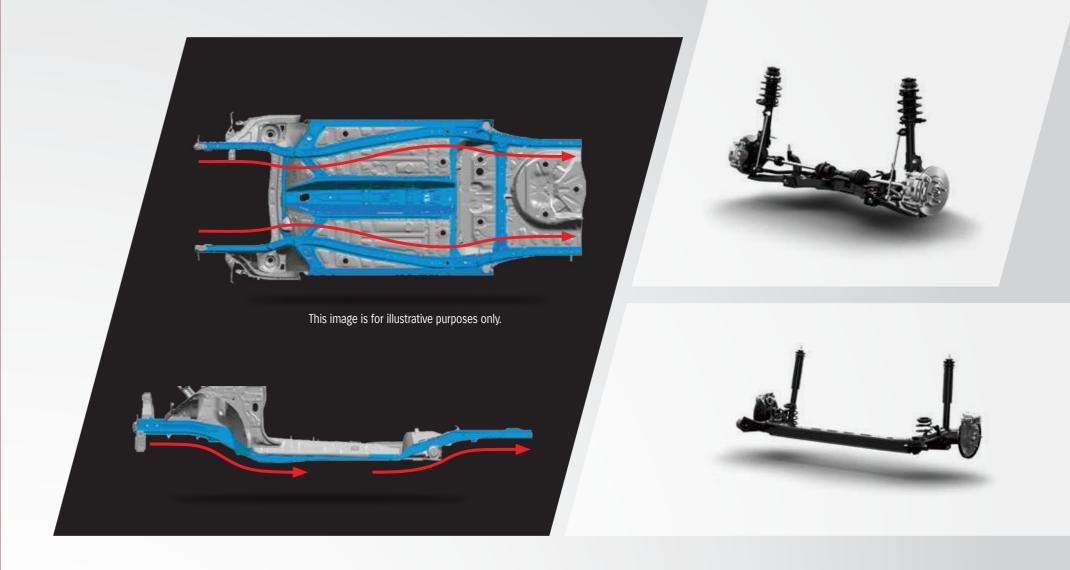

### LIGHTNESS AND STRENGTH FOR ENHANCED FUNDAMENTAL PERFORMANCE

The HEARTECT next-generation platform features a high-rigidity frame that contributes to crash safety, and the frame's continuous and smoothly curving shape with fewer joints effectively disperses impact energy in case of a collision. As part of HEARTECT, a newly designed suspension, both up-front and in the rear, underpins a nimble driving experience, providing both the linear steering control for which the all-new Swift is known, and a ride quality that is solid yet supple and comfortable.

## LIGHT AND HIGHLY RIGID BODY FOR AGILE DRIVING AND GOOD FUEL ECONOMY

Extensive use of high-tensile steel and ultra-high-tensile steel such as in the upper body and underbody, achieves both lightness and high rigidity for enhanced driving pleasure and excellent fuel economy.

## MINIMUM TURNING RADIUS OF 4.8M FOR EASIER MANEUVERABILITY

Use of the new platform allows for an impressive turning angle, resulting in a turning radius of only 4.8m. Enabling small turns on narrow streets and in tight parking spaces.