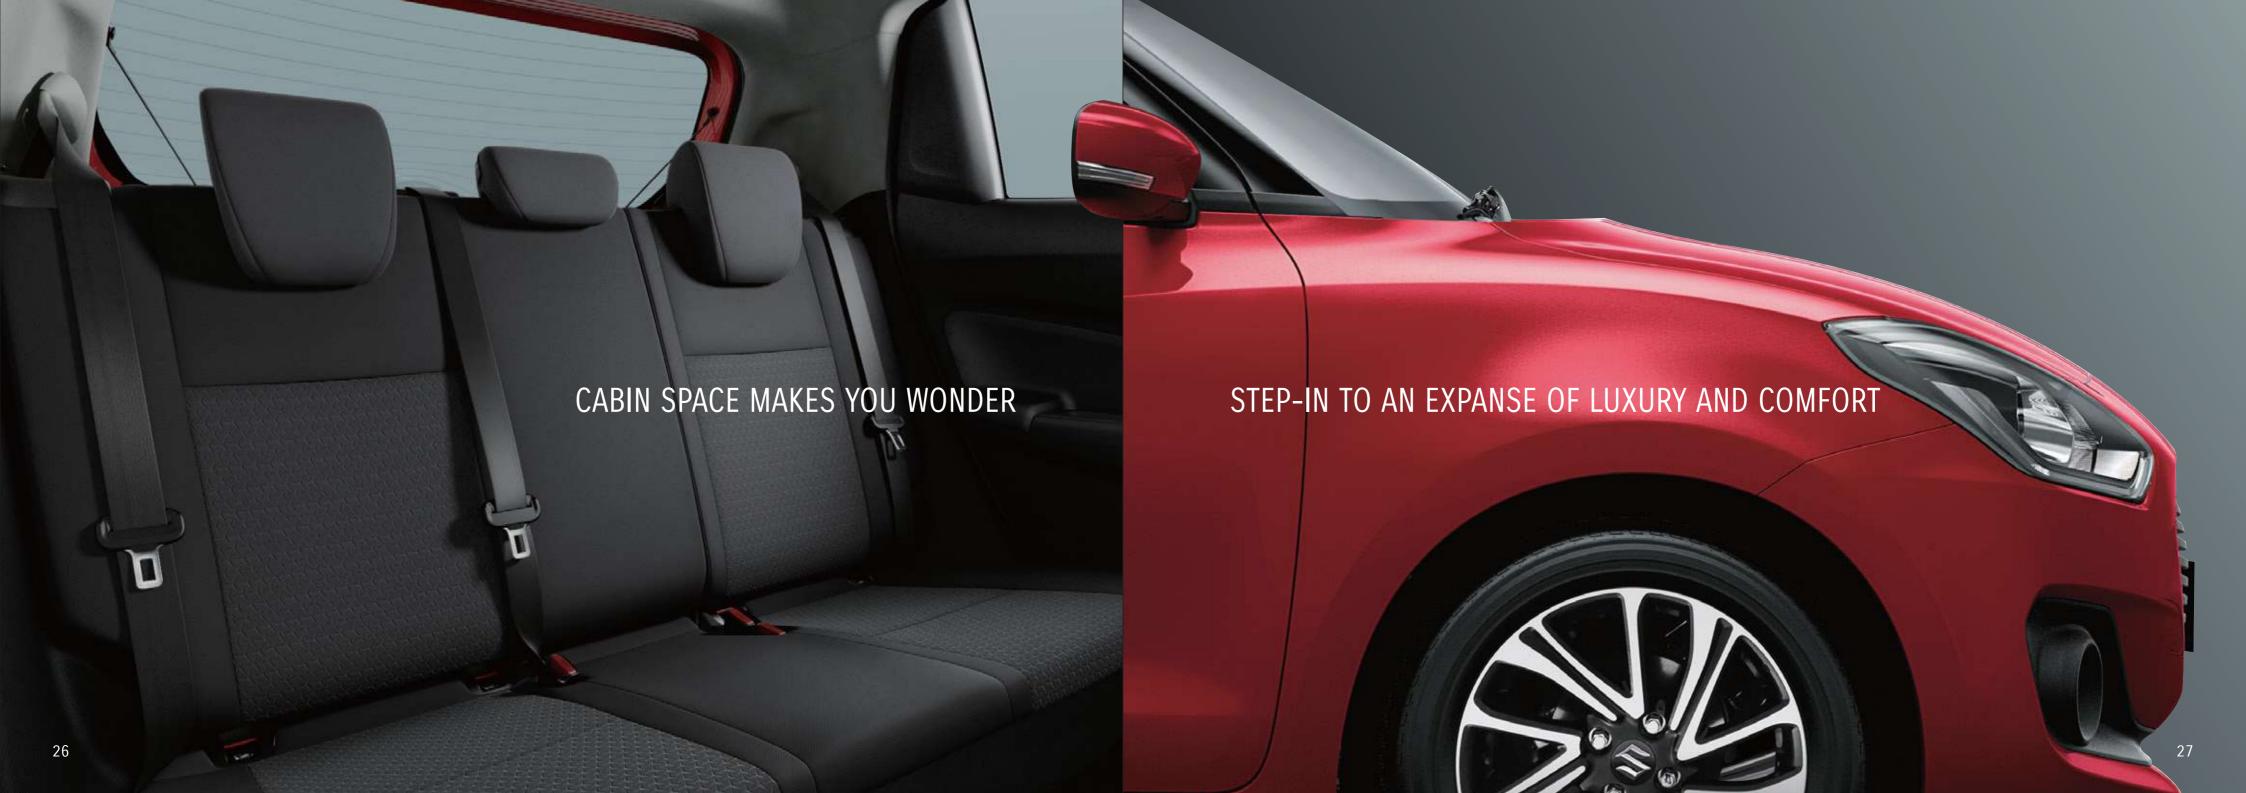

### SPACE THAT'S STYLISH YET SENSIBLE

An evolution in vehicle packaging allows your Swift to meet the needs of drivers who want both style and space. 265 liters of extra allowance in the cabin and luggage space goes a long way.

Maximize the joy of pursuing your hobbies or in simply having more space for fun.

The racecar-like D-shaped steering wheel, front seats that firmly hold, and a centre console angled toward the driver, help form a sporty and quality environment that unifies car and driver.