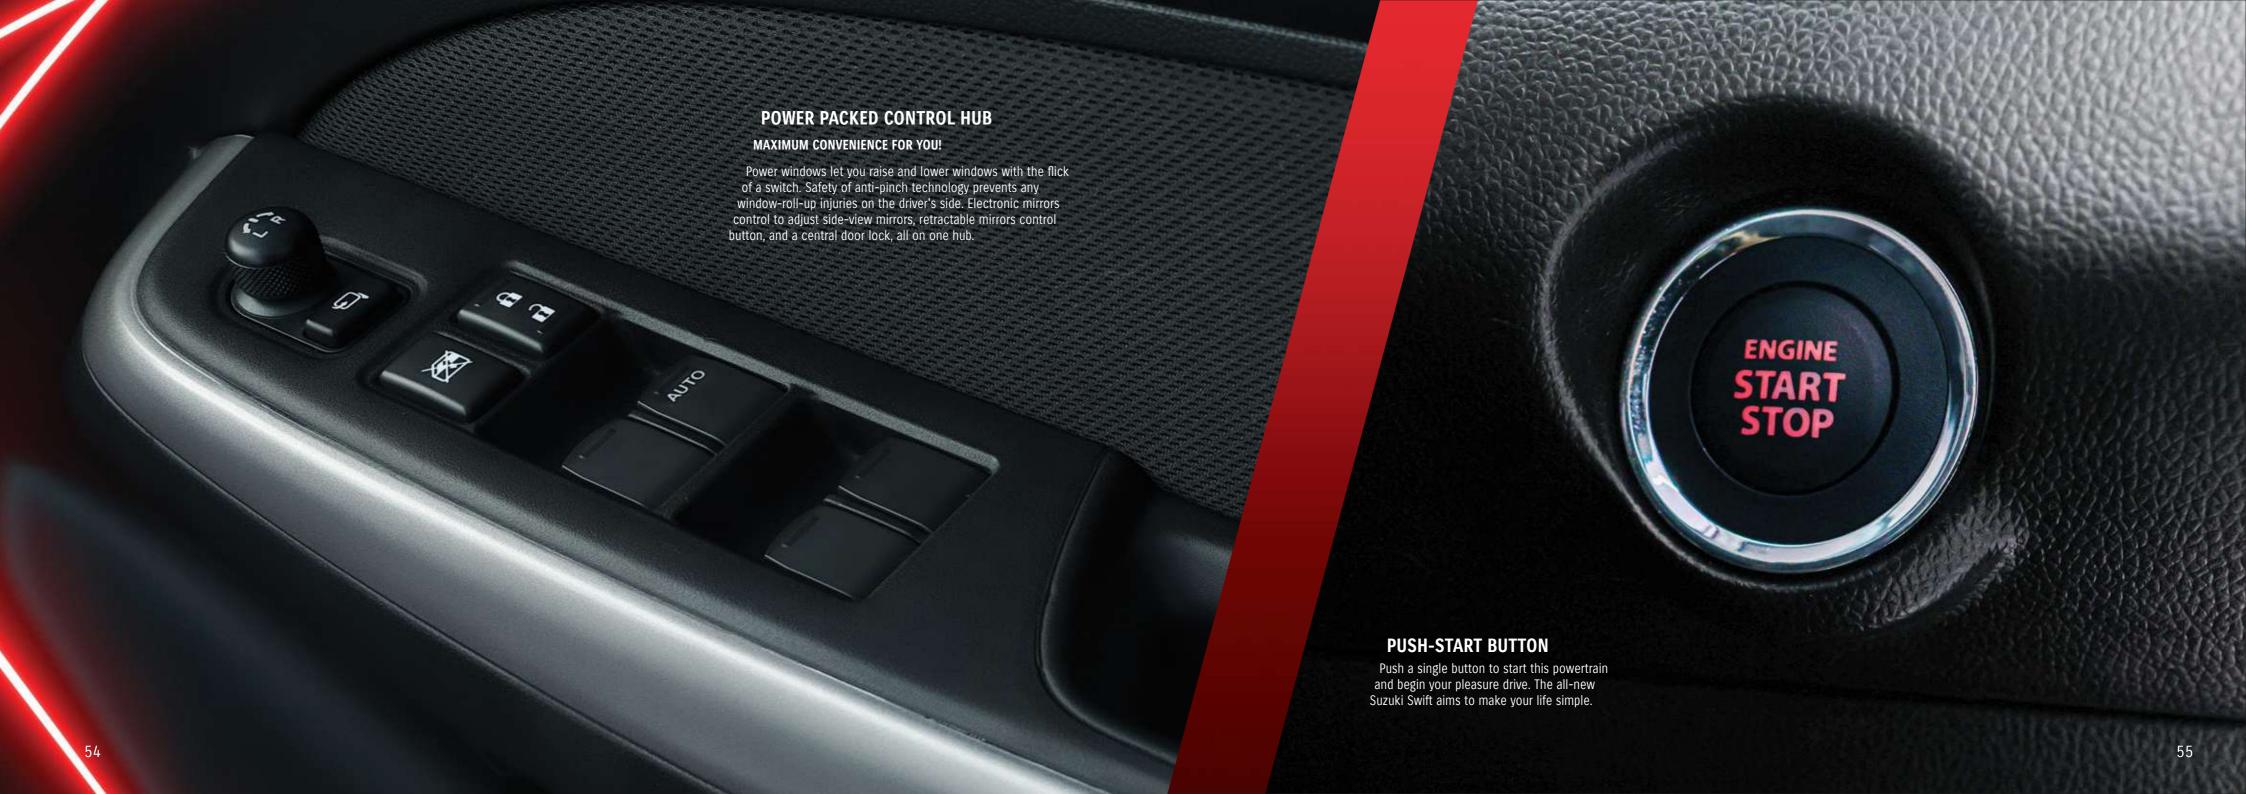

## ABSOLUTE CONTROL WITH HEIGHT ADJUSTMENT

Pull up or push down the adjustment lever to raise or lower the seat according to your preference.

Enjoy music and respond to or make calls conveniently, connect your phone to the infotainment system through Bluetooth.