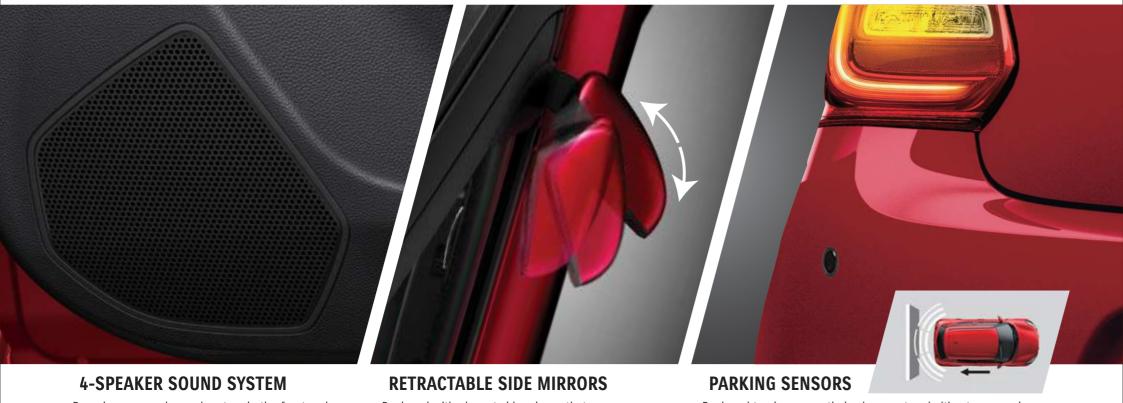

### 6 OCCUPANT-PROTECTIVE SRS AIRBAG SYSTEM FOR COLLISION SAFETY

Your protection is top priority for the Suzuki Swift which comes fitted with 6 power-packed SRS airbags

Booming surround sound system in the front and rear creates just the mood needed for a fun drive with your squad.

Designed with elegant side mirrors that are retractable and adjustable at the touch of a button. Fitted with turning side lamps that pivot, allow the driver to feel absolute control.

Designed to give you optimized support and ultimate convenience while parking.

### **REAR VIEW CAMERA**

A wide view angle provides you with increased visibility when backing out of a driveway or a car park. It indicates the projected trajectory of your vehicle for added safety.

Serving your needs to exactly the right degree. The climate control panel allows intuitive operation with easy recognition through the use of a high-contrast LCD on the GLX grade.