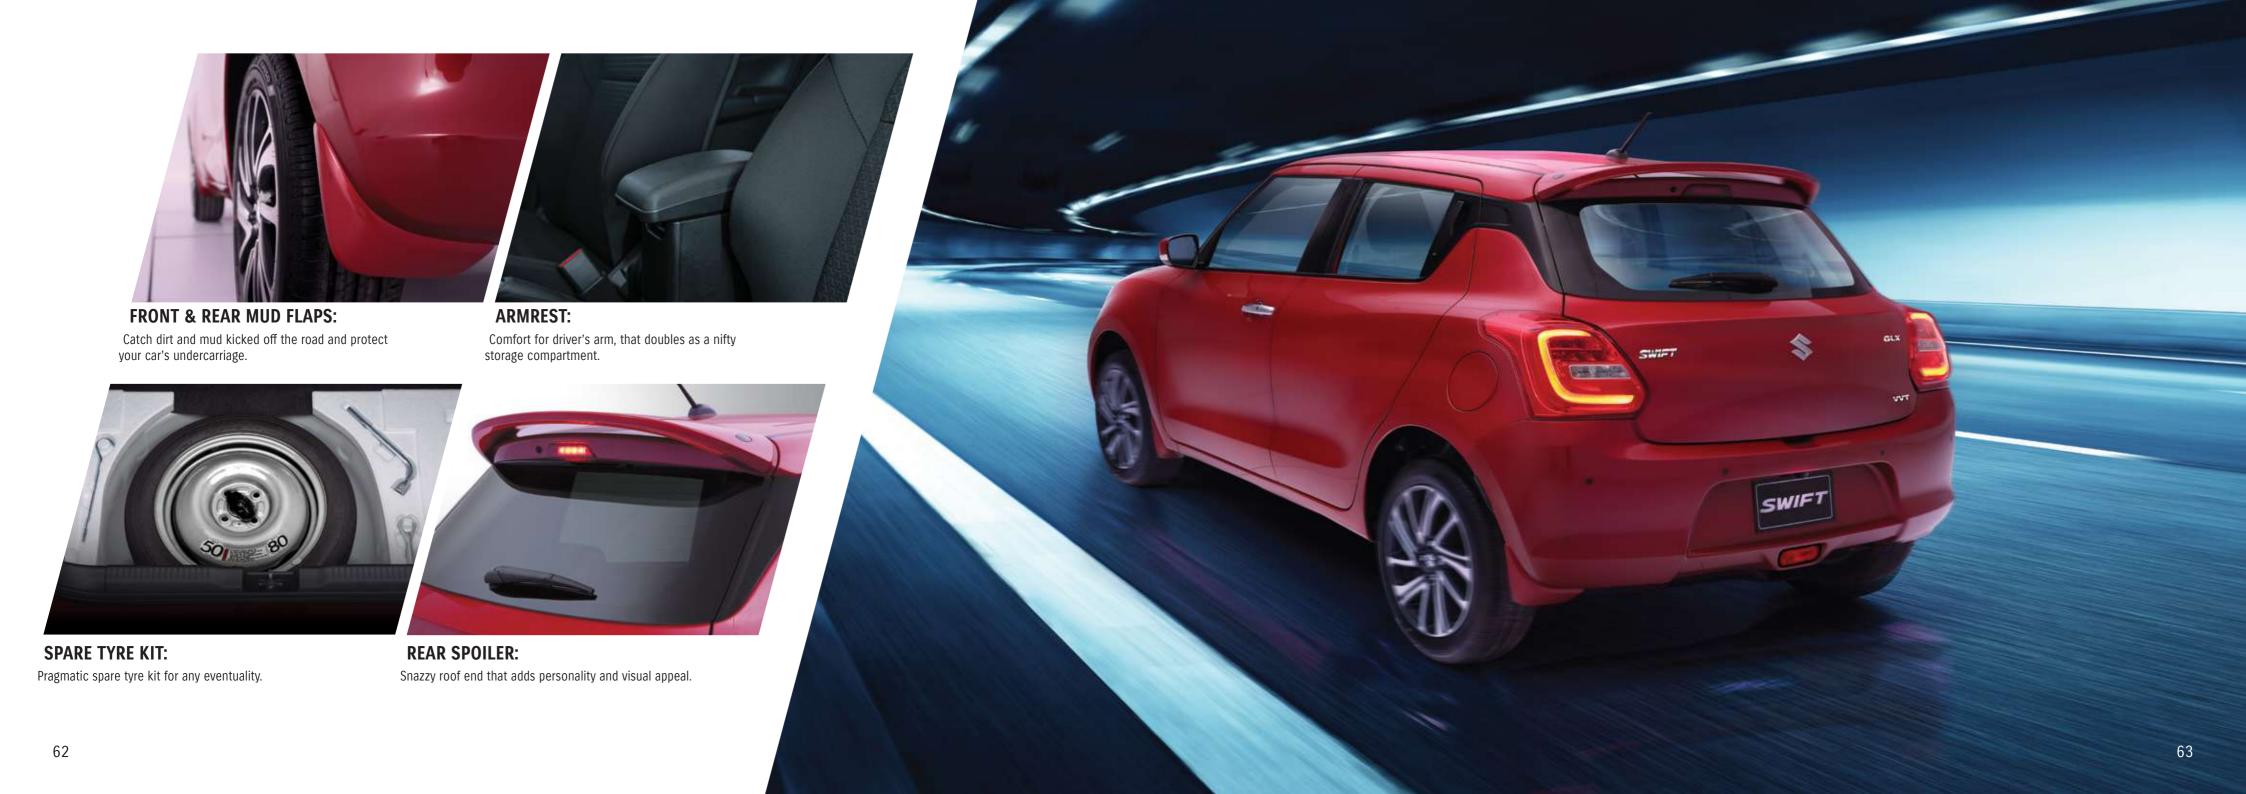

### **ALLOY WHEELS**

Polished alloys add to the appeal of your Swift, allowing the suspension to follow terrain more easily, providing you with a better grip and a sporty look.

### **BACK DOOR HANDLES**

Pillar mounted back door handles, crafted for people with an eye for style, give your Swift that sporty vibe.

Two-tone colour SWIFT demands respect