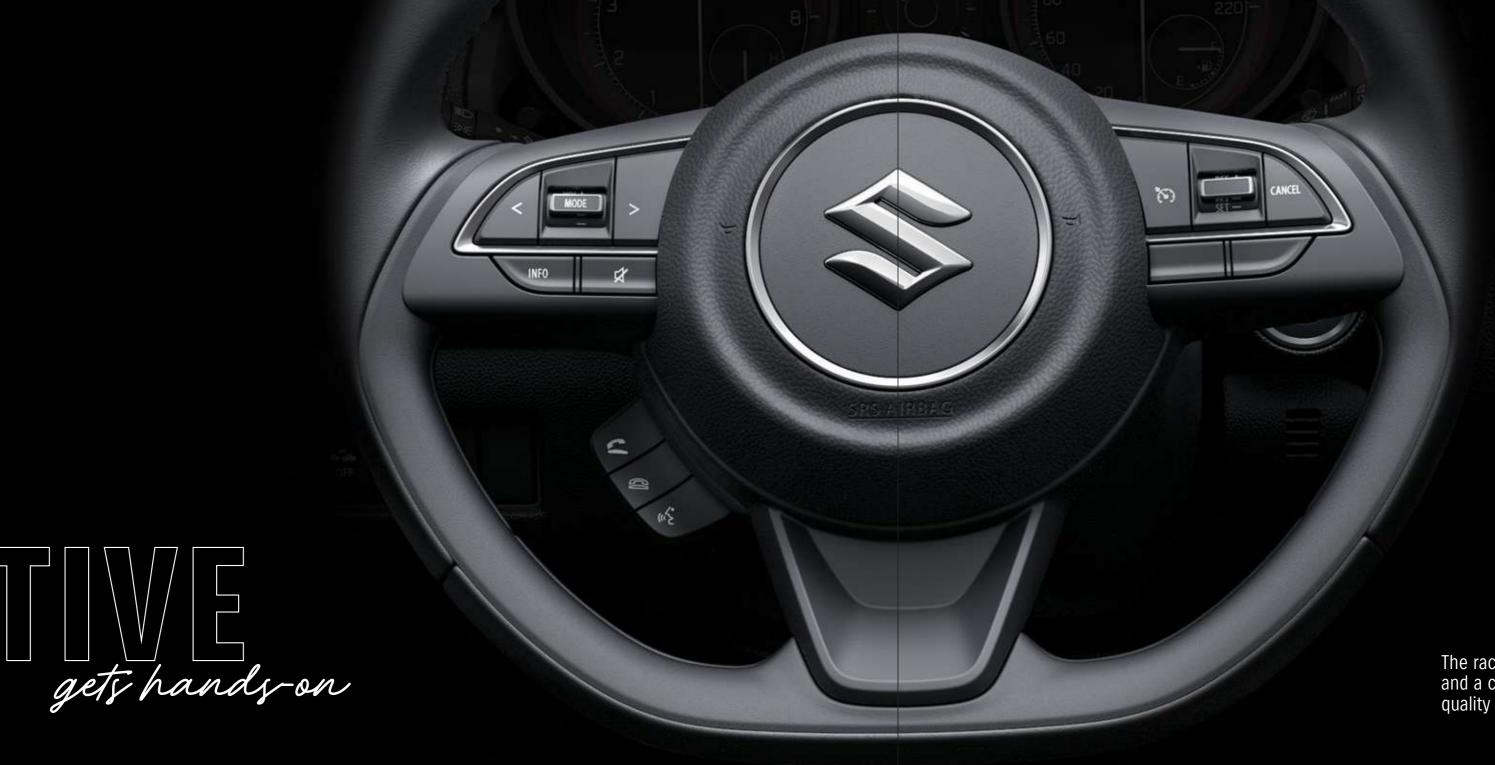

Maximize the joy of pursuing your hobbies or in simply having more space for fun.

The racecar-like D-shaped steering wheel, front seats that firmly hold, and a centre console angled toward the driver, help form a sporty and quality environment that unifies car and driver.